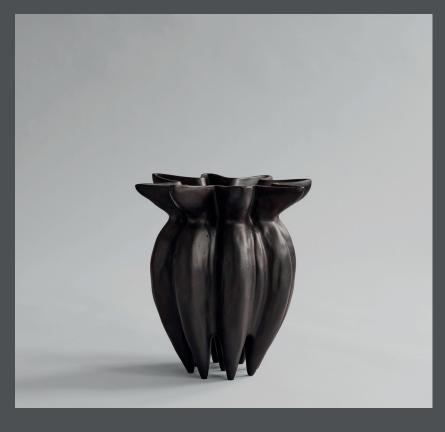

## **LOTUS VASE MINI**

Inspired by the floral shapes of the Lotus flower, Lotus emphasises organic shapes and sharp lines into a collection of sculptural ceramic vases.

Elegantly sculpted the Lotus vase is characterised by several flowers fading into each other, resting on top of a set fo sharp feet. The smooth and organic surface is contrasted by sharp lines, running from the feet to the top of the vase, creating a star shaped opening.

Lotus comes in two sizes and is made of fiber concrete. The surface is hand glazed in order to achieve the unique surface texture. The colours may vary slightly, due to that it's a handmade product. The vase is not 100% waterproof, therefore a bag for fresh flowers is included.

Designed by Kristian Sofus Hansen & Tommy Hyldahl

**Product no: 223032** 

Type: Vase - Indoor

Designer / Year of design:

Kristian Sofus Hansen & Tommy Hyldahl, 2021

Colour: Coffee

**Material: Fiber Concrete** 