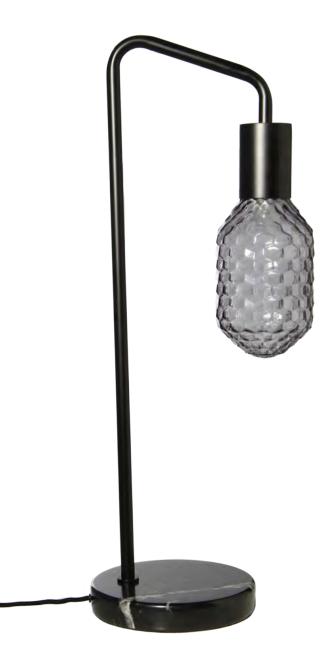

## FRANDSEN

## Urban

- Table lamp (metal painted black) with marble foo plate and grey glass
- H: 55 cm
- Available also as floor lamp (H: 150 cm)
- Mounted with black fabric cord (190 cm)
- On/off switch on cord
- Recommended bulb (incl): E27 max. 25W (compact fluorescent lamp). Energy Class A-E
- Designer: Frandsen Design