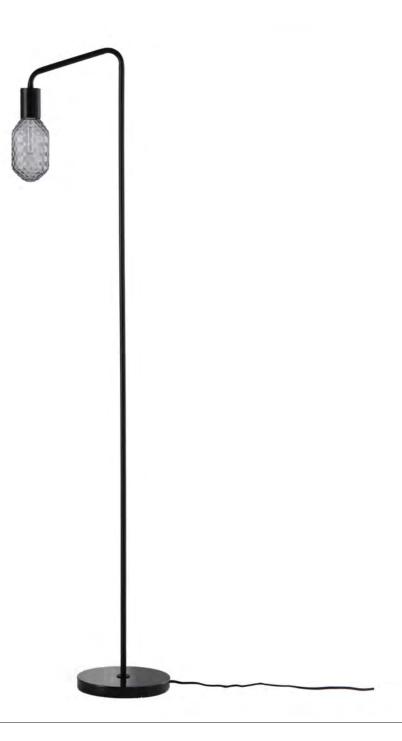

## FRANDSEN

## Urban

- Floor lamp (metal painted black) with marble foo plate and grey glass
- H: 150 cm
- Available also as table lamp (H: 55 cm)
- Mounted with black fabric cord (235 cm)
- On/off switch on cord
- Recommended bulb (incl): E27 max. 25W (compact fluorescent lamp). Energy Class A-E
- Designer: Frandsen Design