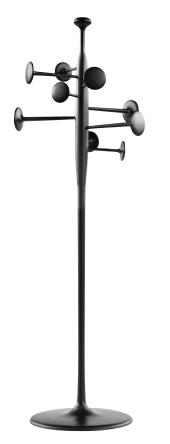

The Mater Trumpet Coat Stand is a contemporary and sculptural piece of design made by the Danish architect duo Space Copenhagen. The nine discs in three different sizes are fitted to the stand and positioned at angles suitable for hanging hats, scarves and umbrellas. Trumpet is flat-packed for ease of labour and transportation.

| ITEM NO. | 00225 Aluminum                 |
|----------|--------------------------------|
|          | 00226 Black powdercoat         |
| DESIGNER | Space Copenhagen   DK          |
| MATERIAL | Partly recycled aluminum       |
| FINISH   | Black powdercoated or polished |
|          | aluminum                       |
| ORIGIN   | India                          |
|          |                                |
|          |                                |
| DIM      | DIA 64 cm H 200 cm /           |
|          | DIA 25.1" H 78.7"              |
|          |                                |