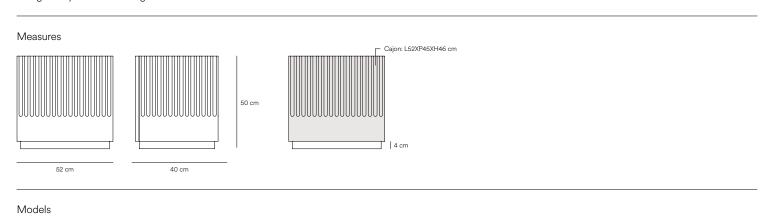

## Doric Bedside table

Doric collection has been inspired by the Classical Greek architectural orders. Thus, its vertical grooves evoke the prevailing simplicity and robustness of that period: a search of beauty based on the proportionality of the classical precept of architecture. As in the Classical Era, proportion is ubiquitous in every piece composing of Doric collection, according to the aesthetic approach that defines this collection.