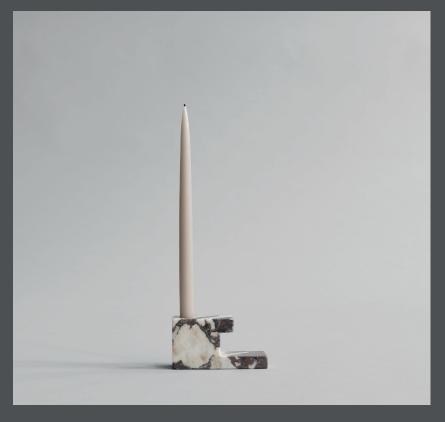

## **BRICK CANDLE HOLDERS LOW**

Inspired by architectural building components, the Brick Candle Holders is made of exquisite solid marble, elegantly carved in sharp geometric shapes. Each candle holder is completely unique, emphasising the rich and beautiful patterns of natural stone. The polished surface softly reflects the light from the candle, adding a warmth to the Brick Candle Holders. Brick comes in two shapes and sizes, complementing each other in an architectural composition or stand alone as sculptural object.

Designed by Kristian Sofus Hansen & Tommy Hyldahl

7,5 CM

Product no: 223078

Type: Candle Holder - Indoor

Designer / Year of design: Kristian Sofus Hansen & Tommy Hyldahl, 2021

Colour: Calacatta Material: Marble