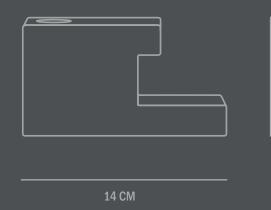

**Care instructions:** 

Use a soft dry cloth to clean the product. Do not use household cleaners.

Dimensions:

L14 / W7,5/ H7,5 CM

Country of origin: CN

Product weight: 0,97 Kgs

Packaging:

Dimensions: L19 / W10 / H12,5 CM Total weight incl. product: 1,04 Kgs