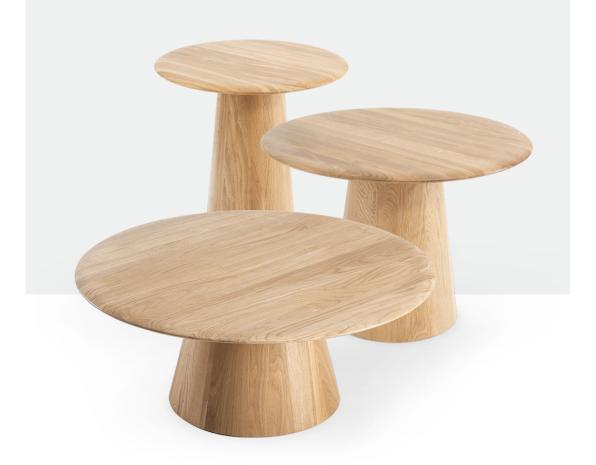

# Mushroom Coffee & Side Table

Product sheet

design by **Mustafa Čohadžić** 

#### Plate

The Mushroom Coffee & Side Tables are entirely crafted from solid oak wood. The tabletop features a rounded edge for a softer, more comfortable touch.

#### Base

The wooden base, constructed from solid oak, is crafted with woodturning lathe technology. A circular rubber seal strip at the base's bottom enhances grip on floor surfaces.