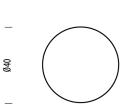

## **Basic info**

| Design | Mustafa Čohadžić |
|--------|------------------|
|        |                  |

 Product size
 W: Ø40, H: 47

 Packaging
 W: 50, D: 50, H: 50

 Volume
 0,13 m³

 Volume
 0,13 m³

 Net weight
 4,9 kg

 Gross weight
 5,2 kg

| Item no. 659 | Assembled product |
|--------------|-------------------|
| Plate        | Thickness (cm)    |
|              |                   |