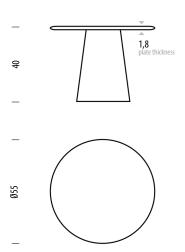

# **Mushroom Side Table Ø55**

Base Solid oak, Plate Solid oak

## **Basic info**

**Design** Mustafa Čohadžić

 Product size
 W: Ø55, H: 40

 Packaging
 W: 65, D: 65, H: 50

 Volume
 0,21 m³

 Volume
 0,21 m

 Net weight
 7,6 kg

 Gross weight
 8,5 kg

| Item no. 65A | Assembled product |
|--------------|-------------------|
| Plate        | Thickness (cm)    |
|              | 1.0               |