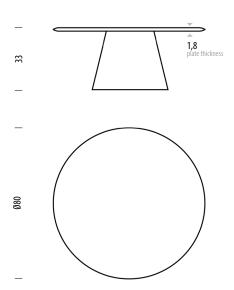

# Mushroom Coffee Table Ø80

Base Solid oak, Plate Solid oak

## **Basic info**

| <b>Design</b> Mustafa Čo |
|--------------------------|
|--------------------------|

 Product size
 W: Ø80, H: 33

 Packaging
 W: 95, D: 95, H: 50

 Volume
 0,45 m³

Net weight 10,6 kg
Gross weight 12,5 kg

| Item no. 66A | Assembled product |
|--------------|-------------------|
| Plate        | Thickness (cm)    |
|              | 1,8               |