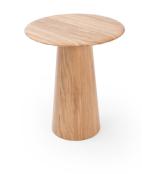

# Mushroom Side Table Ø40

Base Solid oak, Plate Solid oak

## **Basic info**

| Design | Mustafa Čohadžić |
|--------|------------------|
|        |                  |

 Product size
 W: Ø40, H: 47

 Packaging
 W: 50, D: 50, H: 50

 Volume
 0,13 m³

 Volume
 0,13 m³

 Net weight
 4,9 kg

# **Mushroom Side Table Ø55**

Base Solid oak, Plate Solid oak

## **Basic info**

**Design** Mustafa Čohadžić

 Product size
 W: Ø55, H: 40

 Packaging
 W: 65, D: 65, H: 50

 Volume
 0,21 m³

 Volume
 0,21 m

 Net weight
 7,6 kg

 Gross weight
 8,5 kg

# Mushroom Coffee Table Ø80

Base Solid oak, Plate Solid oak

## **Basic info**

| <b>Design</b> Mustafa Čo |
|--------------------------|
|--------------------------|

 Product size
 W: Ø80, H: 33

 Packaging
 W: 95, D: 95, H: 50

 Volume
 0,45 m³

Net weight 10,6 kg
Gross weight 12,5 kg