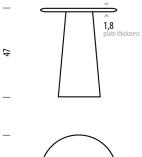

## **Basic info**

| Design | Mustafa Čohadžić |
|--------|------------------|
|        |                  |

 Product size
 W: Ø40, H: 47

 Packaging
 W: 50, D: 50, H: 50

 Volume
 0,13 m³

 Volume
 0,13 m³

 Net weight
 4,9 kg

 Gross weight
 5,2 kg

| Item no. 659 | Assembled product |
|--------------|-------------------|
| Plate        | Thickness (cm)    |
|              |                   |

## **Basic info**

**Design** Mustafa Čohadžić

 Product size
 W: Ø55, H: 40

 Packaging
 W: 65, D: 65, H: 50

 Volume
 0,21 m³

 Volume
 0,21 m

 Net weight
 7,6 kg

 Gross weight
 8,5 kg

| Item no. 65A | Assembled product |
|--------------|-------------------|
| Plate        | Thickness (cm)    |
|              | 1.0               |

## **Basic info**

| <b>Design</b> Mustafa Čo |
|--------------------------|
|--------------------------|

 Product size
 W: Ø80, H: 33

 Packaging
 W: 95, D: 95, H: 50

 Volume
 0,45 m³

Net weight 10,6 kg
Gross weight 12,5 kg

| Item no. 66A | Assembled product |
|--------------|-------------------|
| Plate        | Thickness (cm)    |
|              | 1,8               |