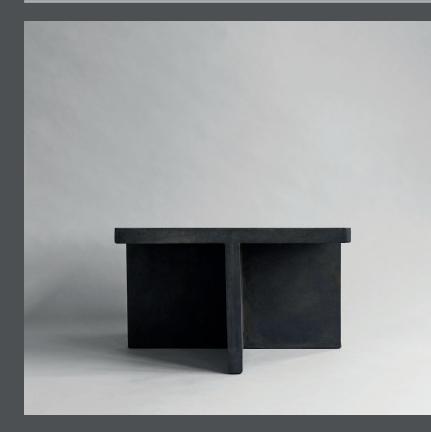

## **BRUTUS COFFEE TABLE**

Inspired by the Brutalist architecture movement of the mid-20th century, the Brutus collection comprises a dining chair, a lounge chair, a stool, and a coffee table cast in lightweight fiber concrete creating a unique surface texture increasing mobility.

Each piece is hand painted to create a textured, unique surface. Emphasizing the fine balance between sharp architectural lines and a somewhat softer curve in the back and armrest, the Brutus collection is sculptural statement pieces with a compelling seating comfort.

Designed by Kristian Sofus Hansen & Tommy Hyldahl.

Product no: 201007

Type: Coffee Table

Designer / Year of design: Kristian Sofus Hansen & Tommy Hyldahl, 2017

Colour: Coffee Material: Fiber Concrete

Care instructions: Use a soft dry cloth to clean the product. Do not use household cleaners. Not frost-proof