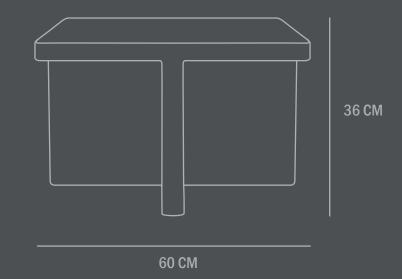

Dimensions: L60 / L60 / H36 CM

Country of origin: CN

Product weight: 14,2 Kgs

Packaging: Dimensions: L68 / W68 / H47 CM Total weight incl. product: 16,5 Kgs Number of parcels: 1 Material: Brown cardboard