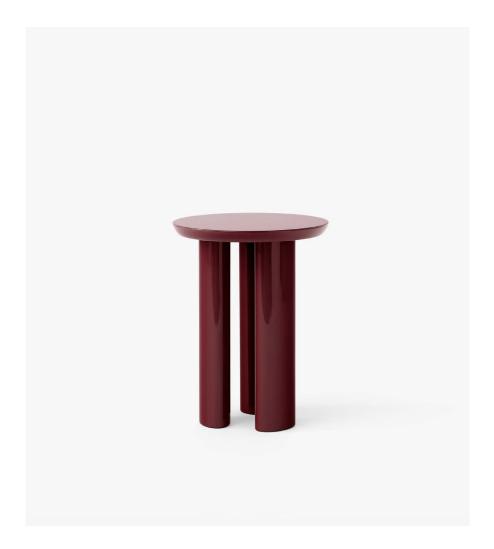

## Product category

 $\mathsf{Side}\;\mathsf{table}$ 

#### Materials

Lacquered MDF

## Production process

The Tung side table is made of solid MDF which is milled and afterwards lacquered for a high gloss surface.

#### Colours

Steel Blue Burgundy Red

#### Dimensions

H: 48cm/18.9in, W: 38cm/14.96in, D: 38cm/14.96in