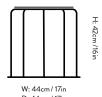

#### Dimensions

H: 42cm/16in, W: 44cm/17in, D: 44cm/17in,

Packaging dimensions H: 47cm / 19in, W: 46cm / 18in, D: 46cm / 18in