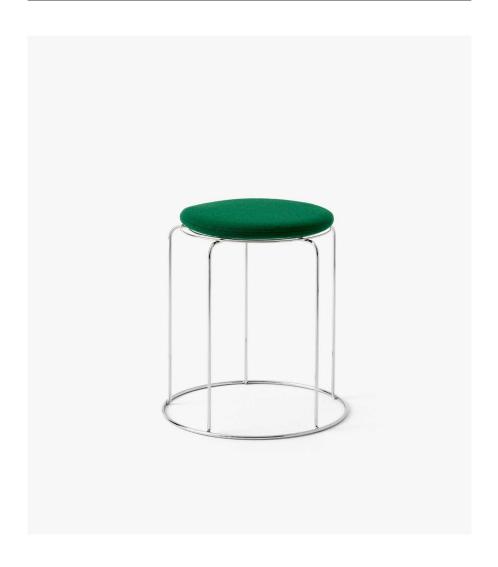

Wire Stool VP11 Verner Panton 1981

# Wire Stool VP11 Verner Panton 1981

## Product description

Stool

## Production process

The stool is made of stainless steel wire that is bent into circles and spot welded together. The centre plate is made of magnetic steel, allowing for the seat pad to be attached.