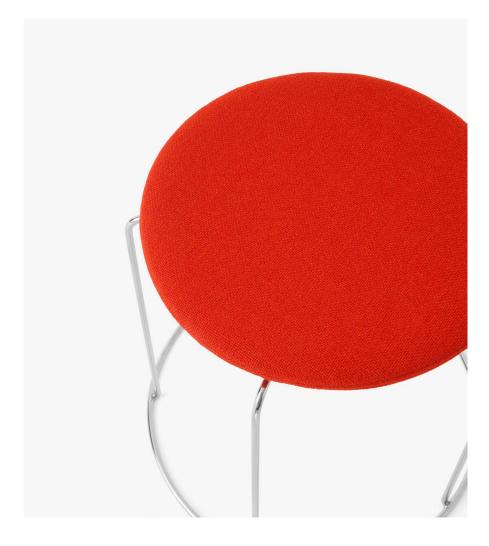

Wire Stool VP11 Verner Panton 1981

# Wire Stool VP11 Verner Panton 1981

## Product description

Stool

## Production process

The stool is made of stainless steel wire that is bent into circles and spot welded together. The centre plate is made of magnetic steel, allowing for the seat pad to be attached.

#### Dimensions

H: 42cm/16in, W: 44cm/17in, D: 44cm/17in,

Packaging dimensions H: 47cm / 19in, W: 46cm / 18in, D: 46cm / 18in