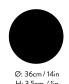

Wire Stool VP11 Verner Panton 1981







# Wire Stool VP11 Verner Panton 1981

## Product description

Stool

#### Environment

Indoor

### Material

Mirror polished steel

## Production process

The stool is made of stainless steel wire that is bent into circles and spot welded together. The centre plate is made of magnetic steel, allowing for the seat pad to be attached.

#### Dimensions

H: 42cm/16in, W: 44cm/17in, D: 44cm/17in,

Packaging dimensions H: 47cm / 19in, W: 46cm / 18in, D: 46cm / 18in

## Colli quantity

## Stacking quantity

12 pcs

## ${\sf Weight}$

Product: 2.3 kg / Incl. packaging: 3.8kg.

### Country of origin

### Cleaning Instructions

Please download our Material Care & Cleaning instructions through www.andtradition.com

## $\rightarrow$ Stock item

In stock





## Seat Pad VP11 Verner Panton 1981

#### Product description

Seat pad

#### Environment

Indoor

#### Material

Moulded foam with magnet upholstered in fabric

## Production process

The cushion is made of molded foam with an integrated magnet. The finished cushion is then covered with a sewn textile cover that has a logo stiched onto the back. On the back there's also a zipper which allows for insertion of the cushion during production and easy dissasembly at end of life.

#### Variants

Hallingdal 723 Hallingdal 126 Hallingdal 600 Hallingdal 944

### COM - Material consumption

Fabric 0.3 m Leather 0.65 m2

#### **Dimensions**

H: 3.5cm / 1in, W: 36cm / 14in, D: 36cm / 14in,

### Packaging dimensions

H: 4.5cm / 2in, W: 38cm / 15in, D: 38cm / 15in

## Colli quantity

6 pcs

Product: