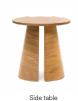

## Cep Table

Cep table set, is simple and minimalist, where the outmost of the construction process of the pieces have been sought: the curved wood.

With only two symmetrical parts, Cep's base is generated on which the top board rests, creating simple tables that highlight the nobility of the wood and caring details of this collection.

Designed by Cambres Design