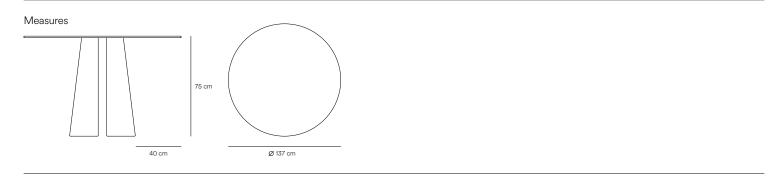

## Cep Table

Cep table set, is simple and minimalist, where the outmost of the construction process of the pieces have been sought: the curved wood.

With only two symmetrical parts, Cep's base is generated on which the top board rests, creating simple tables that highlight the nobility of the wood and caring details of this collection.