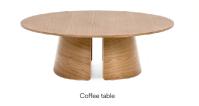

## Cep Table

Cep table set, is simple and minimalist, where the outmost of the construction process of the pieces have been sought: the curved wood.

With only two symmetrical parts, Cep's base is generated on which the top board rests, creating simple tables that highlight the nobility of the wood and caring details of this collection.

Designed by Cambres Design