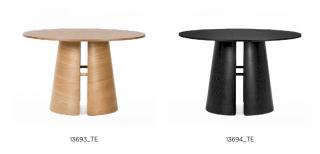

## Cep Table

Cep table set, is simple and minimalist, where the outmost of the construction process of the pieces have been sought: the curved wood.

With only two symmetrical parts, Cep's base is generated on which the top board rests, creating simple tables that highlight the nobility of the wood and caring details of this collection.

## Models

Finishes

Legs structure. Ash veneer

Downloads

 $Fact\ sheet\ {\tt 218,61\ KB}\ \downarrow$ 

Images 1,43 MB  $\downarrow$ 

File 3ds 68,31 KB J

File obj 69,74 KB \