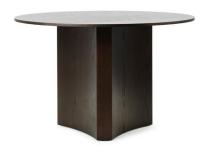

Crafted from high-quality oak veneer, Bue Table features a round tabletop resting on a decorative triangular base with rounded sides. This distinctive design optimizes legroom and adds an elegant touch, while enhancing the table's robustness and stability. The harmonious combination of geometric elements and subtle curvatures creates a sculptural and dynamic aesthetic, making Bue Table a captivating focal point in any interior. Meticulously crafted with attention to detail, Bue Table's use of premium oak veneer enhances its natural beauty and ensures long-lasting durability. With its artistic allure and functional design, Bue Table offers a memorable dining experience that seamlessly integrates style and practicality. Bue Table is available with a diameter of 120 cm and in two tactful finishes of oak and Brown stained oak.

**Bue Table**Brown Stained Oak

**Bue Table** Oak

Colors: Oak, Brown stained oak
Material: Oak veneer
Dimensions: H: 75 x Ø120 cm

Price: Click here to see the pricelist in all currencies