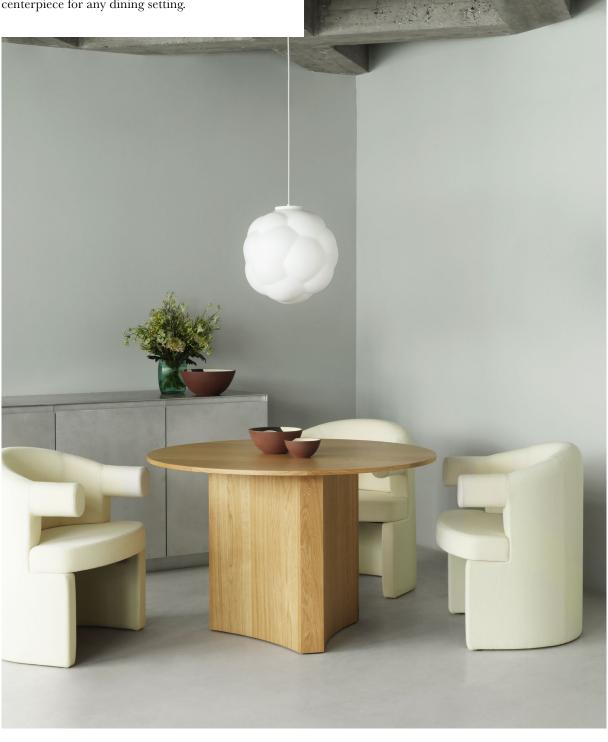

## A sculptural dining experience

Normann Copenhagen introduces Bue Table, a remarkable dining table that embodies sculptural elegance. With its unique design and exquisite craftsmanship, Bue Table offers a captivating centerpiece for any dining setting.

Crafted from high-quality oak veneer, Bue Table features a round tabletop resting on a decorative triangular base with rounded sides. This distinctive design optimizes legroom and adds an elegant touch, while enhancing the table's robustness and stability. The harmonious combination of geometric elements and subtle curvatures creates a sculptural and dynamic aesthetic, making Bue Table a captivating focal point in any interior. Meticulously crafted with attention to detail, Bue Table's use of premium oak veneer enhances its natural beauty and ensures long-lasting durability. With its artistic allure and functional design, Bue Table offers a memorable dining experience that seamlessly integrates style and practicality. Bue Table is available with a diameter of 120 cm and in two tactful finishes of oak and Brown stained oak.