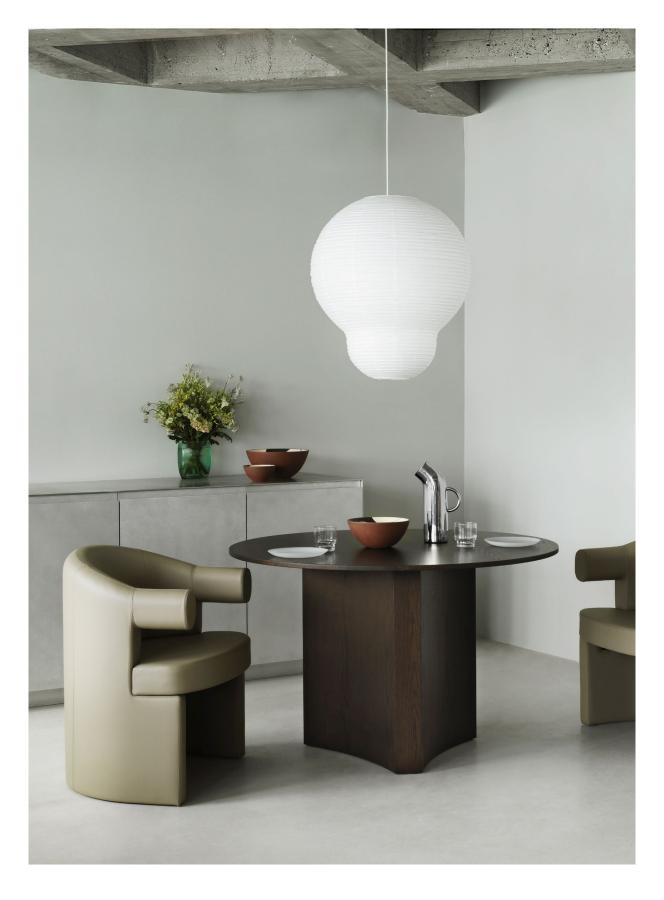

## A sculptural dining experience

Normann Copenhagen introduces Bue Table, a remarkable dining table that embodies sculptural elegance. With its unique design and exquisite craftsmanship, Bue Table offers a captivating centerpiece for any dining setting.

Crafted from high-quality oak veneer, Bue Table features a round tabletop resting on a decorative triangular base with rounded sides. This distinctive design optimizes legroom and adds an elegant touch, while enhancing the table's robustness and stability. The harmonious combination of geometric elements and subtle curvatures creates a sculptural and dynamic aesthetic, making Bue Table a captivating focal point in any interior. Meticulously crafted with attention to detail, Bue Table's use of premium oak veneer enhances its natural beauty and ensures long-lasting durability. With its artistic allure and functional design, Bue Table offers a memorable dining experience that seamlessly integrates style and practicality. Bue Table is available with a diameter of 120 cm and in two tactful finishes of oak and Brown stained oak.

**Bue Table**Brown Stained Oak

**Bue Table** Oak

Colors: Oak, Brown stained oak
Material: Oak veneer
Dimensions: H: 75 x Ø120 cm

Price: Click here to see the pricelist in all currencies