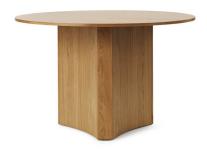

Crafted from high-quality oak veneer, Bue Table features a round tabletop resting on a decorative triangular base with rounded sides. This distinctive design optimizes legroom and adds an elegant touch, while enhancing the table's robustness and stability. The harmonious combination of geometric elements and subtle curvatures creates a sculptural and dynamic aesthetic, making Bue Table a captivating focal point in any interior. Meticulously crafted with attention to detail, Bue Table's use of premium oak veneer enhances its natural beauty and ensures long-lasting durability. With its artistic allure and functional design, Bue Table offers a memorable dining experience that seamlessly integrates style and practicality. Bue Table is available with a diameter of 120 cm and in two tactful finishes of oak and Brown stained oak.

**Bue Table**Brown Stained Oak

**Bue Table** Oak

Colors: Oak, Brown stained oak
Material: Oak veneer
Dimensions: H: 75 x Ø120 cm

Price: Click here to see the pricelist in all currencies