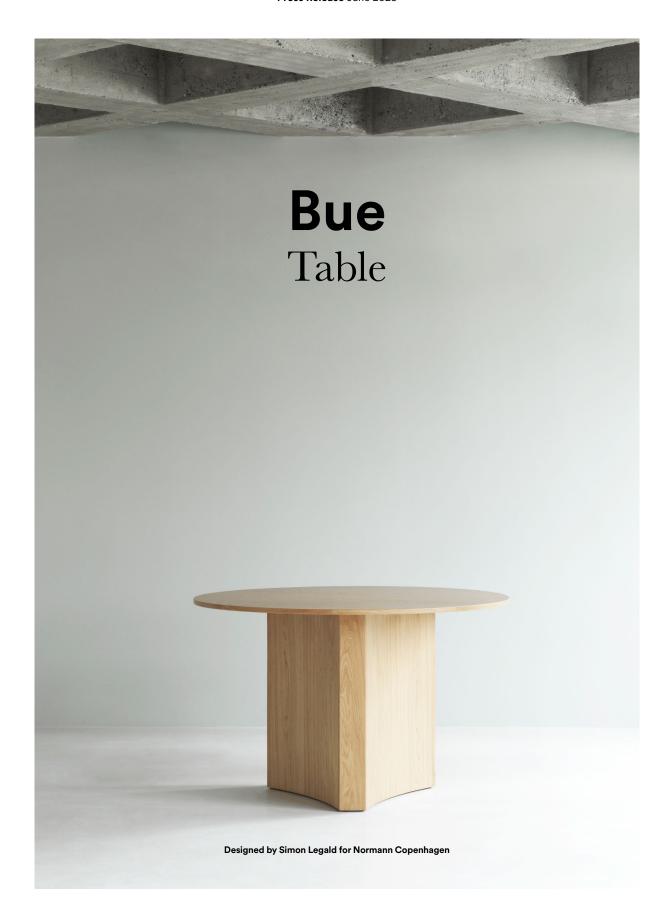

## A sculptural dining experience

Normann Copenhagen introduces Bue Table, a remarkable dining table that embodies sculptural elegance. With its unique design and exquisite craftsmanship, Bue Table offers a captivating centerpiece for any dining setting.

Crafted from high-quality oak veneer, Bue Table features a round tabletop resting on a decorative triangular base with rounded sides. This distinctive design optimizes legroom and adds an elegant touch, while enhancing the table's robustness and stability. The harmonious combination of geometric elements and subtle curvatures creates a sculptural and dynamic aesthetic, making Bue Table a captivating focal point in any interior. Meticulously crafted with attention to detail, Bue Table's use of premium oak veneer enhances its natural beauty and ensures long-lasting durability. With its artistic allure and functional design, Bue Table offers a memorable dining experience that seamlessly integrates style and practicality. Bue Table is available with a diameter of 120 cm and in two tactful finishes of oak and Brown stained oak.