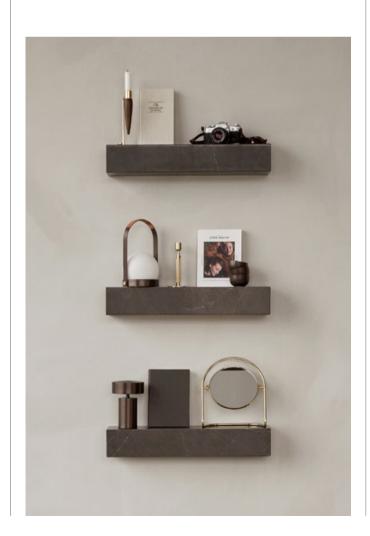

### MARBLE SHELF

GREY KENDZO MARBLE

Plinth shelf, Grey Kendzo Marble, by Norm Architects Umanoff Candle Holder, Walnut / Polished Brass, by Arthur Umanoff Carrie Table Lamp, Bronzed Brass, by Norm Architects Duca Candle Holder, PolishedBrass, by Krøyer-Sætter-Lassen New Norm Dinnerware, Dark Glazed, by Norm Architects Column Table Lamp, by Norm Architects Nimbus Table Mirror, Polished Brass, by Krøyer-Sætter-Lassen