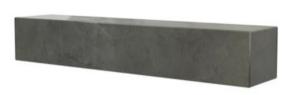

## **Plinth Shelf**

BY NORM ARCHITECTS

The minimalist profile of the Plinth Shelf is shaped from Grey Kendzo, a rich, brilliant white veined marble, carefully selected for its inherent beauty and light-reflecting qualities. Equal parts elegant and purposeful, the 60 cm long shelf can be attached horizontally to a wall for use as a display ledge or bookshelf, or vertically as a wall-mounted podium on which to showcase a favourite object.

#### TECHNICAL SPECIFICATIONS

| PRODUCT TYPE Shelf | PRODUCTION PROCESS  CNC cut marble plates glued together |
|--------------------|----------------------------------------------------------|
| Sileii .           | plywood inner construction.                              |
| COLLI              |                                                          |
| 1                  | COLOUR                                                   |
|                    | Grey Kendzo marble                                       |
| ENVIRONMENT        |                                                          |
| Indoor             | MATERIALS                                                |
|                    |                                                          |

DIMENSIONS H: 10 cm / 3,9" W: 60 cm / 23,6" D: 12 cm / 4,7"

er on a CNC cut

Grey Kendzo marble and plywood.

WEIGHT 3,5 kg / 7,72 lb TEST N/A

CERTIFICATIONS TSCA title IV compliant

PACKAGING TYPE Brown box

PACKAGING MEASUREMENTS (H x W x D) 14 cm x 67 cm x 16,5 cm / 5,5" x 26,4" x 6,5"