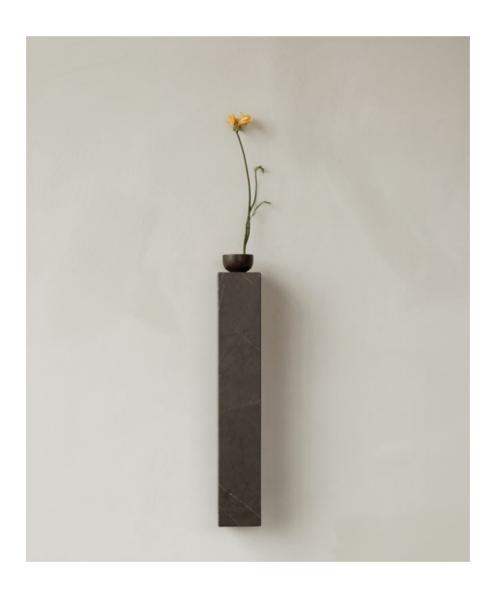

## **Plinth Shelf**

BY NORM ARCHITECTS

The minimalist profile of the Plinth Shelf is shaped from Grey Kendzo, a rich, brilliant white veined marble, carefully selected for its inherent beauty and light-reflecting qualities. Equal parts elegant and purposeful, the 60 cm long shelf can be attached horizontally to a wall for use as a display ledge or bookshelf, or vertically as a wall-mounted podium on which to showcase a favourite object.