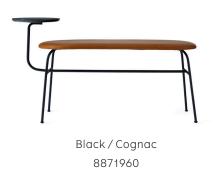

#### Colours

Black/Black
Black/Cognac

It started with a chair... the Afteroom Dining Chair, a minimalist beauty designed by Stockholm studio Afteroom, so simple and elegant that it spawned an entire collection. The studio's founders are husband and wife team Hung-Ming Chen and Chen-Yen Wei, who hail originally from Taiwan. Their design philosophy is inspired by Scandinavian design and a quest to reduce materials to a minimum. They want to design products that last a lifetime: "It's design you can grow old with," Hung-Ming and Chen-Yen tell us. The collection includes chairs, lounge chairs, benches and tables.