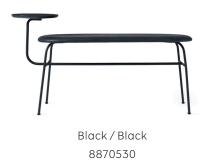

#### Colours

Black/Black
Black/Cognac

It started with a chair... the Afteroom Dining Chair, a minimalist beauty designed by Stockholm studio Afteroom, so simple and elegant that it spawned an entire collection. The studio's founders are husband and wife team Hung-Ming Chen and Chen-Yen Wei, who hail originally from Taiwan. Their design philosophy is inspired by Scandinavian design and a quest to reduce materials to a minimum. They want to design products that last a lifetime: "It's design you can grow old with," Hung-Ming and Chen-Yen tell us. The collection includes chairs, lounge chairs, benches and tables.