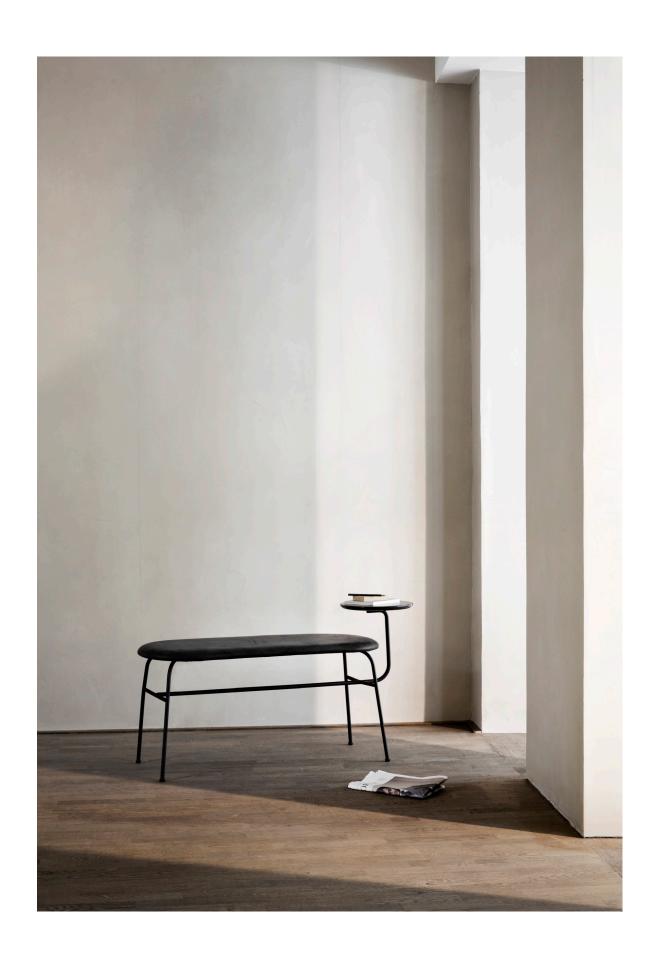

## **Afteroom Bench**

3ench

Furniture—Product Sheet

#### Colours

Black/Black
Black/Cognac

It started with a chair... the Afteroom Dining Chair, a minimalist beauty designed by Stockholm studio Afteroom, so simple and elegant that it spawned an entire collection. The studio's founders are husband and wife team Hung-Ming Chen and Chen-Yen Wei, who hail originally from Taiwan. Their design philosophy is inspired by Scandinavian design and a quest to reduce materials to a minimum. They want to design products that last a lifetime: "It's design you can grow old with," Hung-Ming and Chen-Yen tell us. The collection includes chairs, lounge chairs, benches and tables.