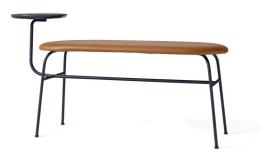

#### Colours

Black/Black
Black/Cognac

It started with a chair... the Afteroom Dining Chair, a minimalist beauty designed by Stockholm studio Afteroom, so simple and elegant that it spawned an entire collection. The studio's founders are husband and wife team Hung-Ming Chen and Chen-Yen Wei, who hail originally from Taiwan. Their design philosophy is inspired by Scandinavian design and a quest to reduce materials to a minimum. They want to design products that last a lifetime: "It's design you can grow old with," Hung-Ming and Chen-Yen tell us. The collection includes chairs, lounge chairs, benches and tables.

#### Materials

Powder coated Steel, Marble, Sørensen Leather, Dunes 21003

Powder Coated Steel, Marble, Sørensen Leather, Dunes 21000