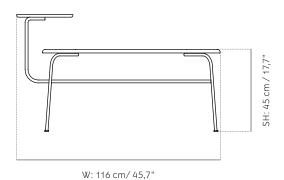

#### Dimensions (cm / in)

H: 60 cm/ 23,6" SH: 45 cm/ 17,7" W: 116 cm/ 45,7" D: 37 cm/ 14,6"