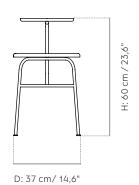

#### Dimensions (cm / in)

H: 60 cm/ 23,6" SH: 45 cm/ 17,7" W: 116 cm/ 45,7" D: 37 cm/ 14,6"