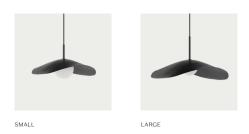

#### Fuji Pendant Small

Nett Weight: 2,1 kg Gross Weight: 3,0 kg

#### Fuji Pendant Large

Nett Weight: 5,8 kg Gross Weight: 7,9 kg

# DIMENSIONS

Fuji Pendant Small

Ø 40 cm

2022

Fuji Pendant Large

Ø 60 cm