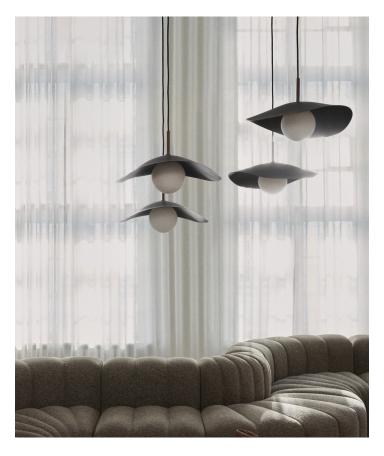

### **SPECIFICATIONS**

Socket: E14 Cord length: 380 cm Cord colour: Black Watt: LED 5-8W Plug: Not included Ceiling cup: Included

The design of the Fuji lampshade is inspired by Japan's Mount Fuji. Characterised by an exceptionally symmetrical cone with a flat slope shape, Mount Fuji has inspired artists and poets for centuries. The lampshade combines opal glass with soft organic forms to create a warm and translucent light, embracing the undulating curved shape of the metal disc.