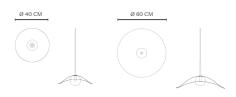

t: 2,1 kg Gross Weight: 3,0 kg

#### Fuji Pendant Large

Nett Weight: 5,8 kg Gross Weight: 7,9 kg

# PACKAGING DIMENSIONS

## Fuji Pendant Small

W 46 cm / D 47 cm / H 30 cm

#### Fuji Pendant Large

W 72 cm / D 68 cm / H 28 cm

### **SPECIFICATIONS**

Socket: E14 Cord length: 380 cm Cord colour: Black Watt: LED 5-8W Plug: Not included Ceiling cup: Included



The design of the Fuji lampshade is inspired by Japan's Mount Fuji. Characterised by an exceptionally symmetrical cone with a flat slope shape, Mount Fuji has inspired artists and poets for centuries. The lampshade combines opal glass with soft organic forms to create a warm and translucent light, embracing the undulating curved shape of the metal disc.



# DIMENSIONS

Fuji Pendant Small

Ø 40 cm

2022

Fuji Pendant Large

Ø 60 cm