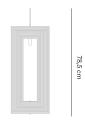

## **DIMENSIONS & WEIGHT**

Height: 78,5 cm Diameter: 34,5 cm Gross weight: 2,3 kg Netto weight: 2 kg

34,5 cm