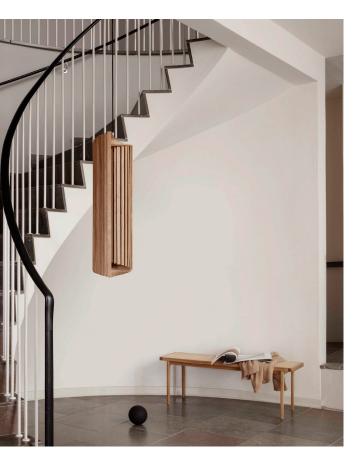

## LIGHTSOURCE

Plug: Not Included Cord length: 350 cm Cord colour: Black Ceiling cup: Not included Socket E14

FRAMES

by Anna Ohmsen & Emma Bukhave Vidarsson

Frames is a dynamic pendant which can transform from a 2-dimensional appearance to a 3-dimensional object. We live in a time where more lightning has become digitally adjustable. Frames is a manually counter reaction to the digital world. With the manual rotation you can create different light settings and change the expression of the design. In other words Frames creates a dialogue between you, the design and its natural material. Unfolded Frames creates an intimate and mute light setting while the light becomes sharp when flat packed. In the daylight the pendant appears as an aesthetic sculpture, which gives a beautiful addition to your home.

**Product facts:** 

- FSC Design Awards in 2018
- Mad og Bolig Design Awards in 2018
- Flatpacked.
- 19 frames of solid oak
- Made from FSC certified oak in Latvia.