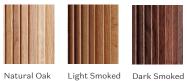

## COLOR VARIATIONS

Oak

Dark Smoked Oak

MATERIALS Brass painted socket with an oak lampshade.

CERTIFICATIONS CE

CARE INSTRUCTIONS Follow instructions on partner.norr11.com

COUNTRY OF ORIGIN Latvia

\*The Frames lamp are not suitable for use in the US. Canada and Southern America.