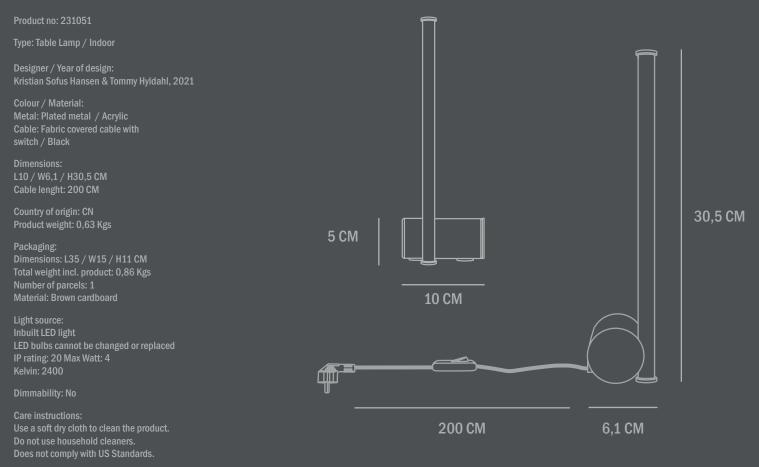

## **STICK TABLE LAMP**

Influenced by minimalism art, the Stick collection is all about combining light and sculptures into graphic lighting design. Named after its 'Stick' lampshade, each lamp is characterized by an illuminating white acrylic tube. The white acrylic tube holds an inbuilt LED light source, with details of plated metal fittings at each end of the tube. Mounted on simple and geometric metal fixtures, the Stick lamps creates an almost graphic expression.

The Stick collection includes a table lamp, wall lamp and pendant. Every lamp comes with in inbuilt LED light source.

Designed by Kristian Sofus Hansen & Tommy Hyldahl.