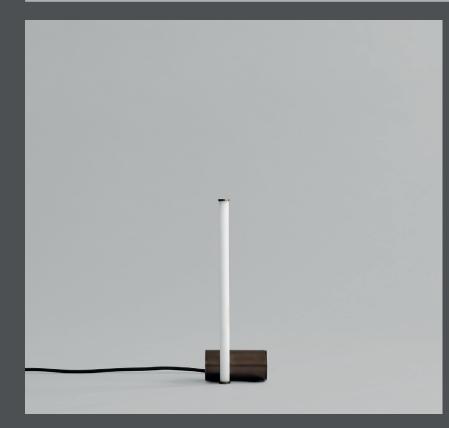

## **STICK TABLE LAMP**

Influenced by minimalism art, the Stick collection is all about combining light and sculptures into graphic lighting design. Named after its 'Stick' lampshade, each lamp is characterized by an illuminating white acrylic tube. The white acrylic tube holds an inbuilt LED light source, with details of plated metal fittings at each end of the tube. Mounted on simple and geometric metal fixtures, the Stick lamps creates an almost graphic expression.

The Stick collection includes a table lamp, wall lamp and pendant. Every lamp comes with in inbuilt LED light source.

Designed by Kristian Sofus Hansen & Tommy Hyldahl.