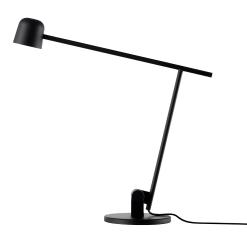

## SATELLITE. Designer: Friis & Moltke

## METAL TABLE LAMP.

Materials: Metal plated Painted

Cord: 200 cm black PVC

On/off: On/off dimmer on shade

Socket/bulb (non-replaceable): Integrated LED 6W Energy Class A+ Learn more about e.g. Kelvin, Lumen, Watt - see our homepage. Click here.