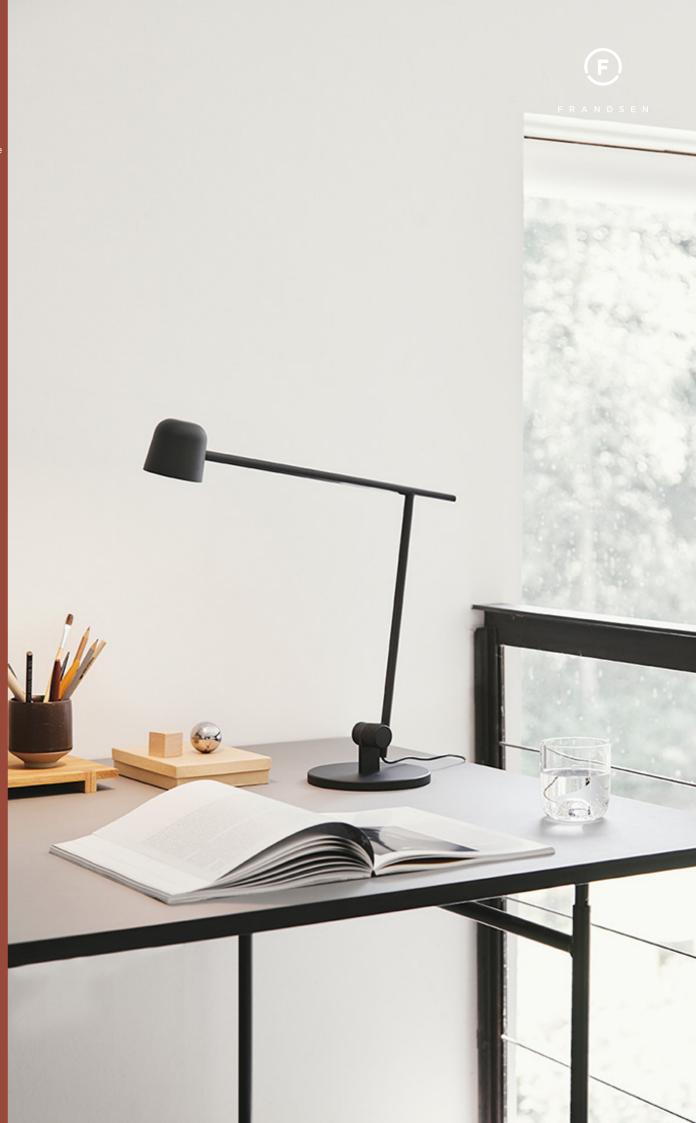

## SATELLITE. Designer: Friis & Moltke

## METAL TABLE LAMP.

Materials: Metal plated Painted

Cord: 200 cm black PVC

On/off: On/off dimmer on shade

Socket/bulb (non-replaceable): Integrated LED 6W Energy Class A+ Learn more about e.g. Kelvin, Lumen, Watt - see our homepage. Click here.