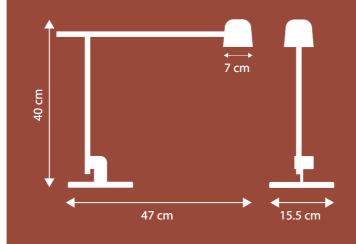

Weight: 2.5 kg.

Box dimensions: 51x45x21 cm 4.0 kg. gross

Assembley Instructions: See and/or download <u>here</u>.

High resolution images: If you need high resolution images - see our images of this model <u>here</u>.