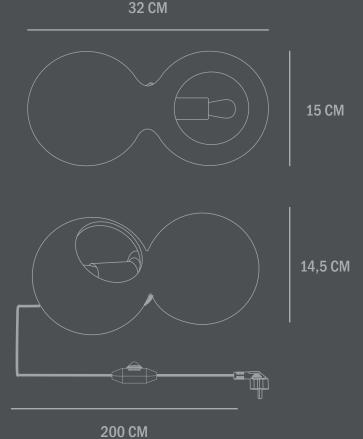

Dimensions: L32 / W15 / H14,5 CM Cable lenght: 200 CM

Country of origin: CN Product weight: 2,00 Kgs

Packaging: Dimensions: L39 / W22,5 / H22 CM Total weight incl. product: 3,00 Kgs

Number of parcels: 1 Material: Brown cardboard