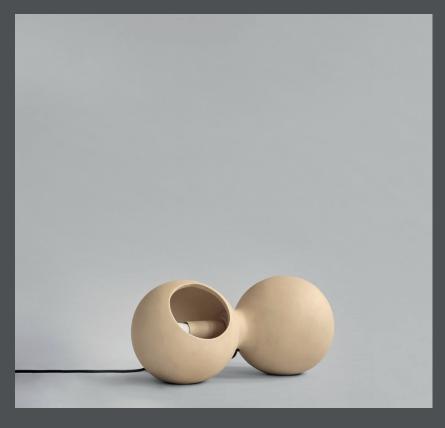

## LE DEUX TABLE LAMP

'Le Deux' the French word for 'the two' is characterized by two oval lampshades merged into each other. Slightly twisted 45 degrees in two directions, the lampshades casts light in different directions, creating a playful and sculptural light installation.

Inspired by 70's design, Le Deux is a reinterpretation of futuristic lighting design into a ceramic table lamp. Made from ceramic, Le Deux emphasizes the natural beauty of its material, highlighting the tactile and textured ceramic surface. As it is a hand glazed nature product, the colours may vary slightly.

Designed by Kristian Sofus Hansen & Tommy Hyldahl.

Product no: 231022

Type: Table Lamp / Indoor

Designer / Year of design:

Kristian Sofus Hansen & Tommy Hyldahl, 2021

Colour: Sand Material: Ceramic Cable: Fabric covered cable with dimmer switch / Black