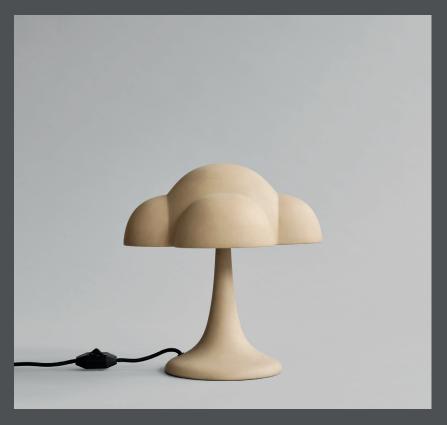

## **FUNGUS TABLE LAMP**

With its mushroom shaped design, the Fungus Table Lamp creates a unique illumination in any interior setting. Inspired by 70's design, Fungus is a reinterpretation of futuristic lighting design into a ceramic table lamp. Made from ceramic, Fungus emphasizes the natural beauty of its material, highlighting the tactile and textured ceramic surface.

Fungus comes with a ceramic lampshade placed on top of a metal frame, mounted to a cone shaped lamp base. Everything, except the metal frame, is made of ceramic. As it is a hand glazed nature product, the colours may vary slightly.

Designed by Kristian Sofus Hansen & Tommy Hyldahl.

Product no: 231021

Type: Table Lamp / Indoor

Designer / Year of design: Kristian Sofus Hansen & Tommy Hyldahl, 2021

Colour: Sand Material: Ceramic Cable: Fabric covered cable with dimmer switch / Black