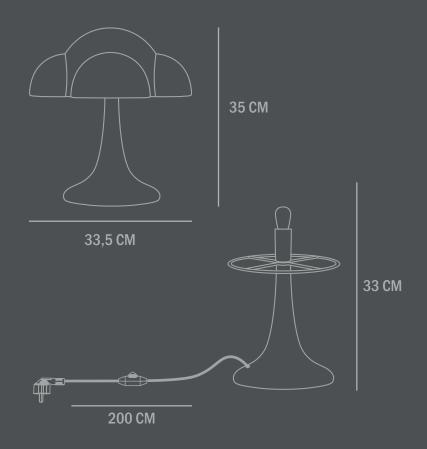

Dimensions: L33,5 / W33,5 / H35 CM Cable lenght: 200 CM

Country of origin: CN Product weight: 4,00 Kgs

Packaging:

Dimensions: L36,5 / W36,5 / H47 CM Total weight incl. product: 5,50 Kgs Number of parcels: 1 Material: Brown cardboard