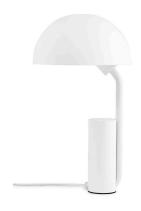

## DESCRIPTION

In spite of its simple, geometrical shape, Cap oozes with personality. The inspiration is drawn from the cartoon character Calimero, a charming little chicken with an eggshell on its head, which gave the idea for the large, semicircular lampshade. The shade is rotatable, making it possible to direct the light.

### CONSTRUCTION

Cap is a functional table lamp with a rotatable shade. Its cylindric base with a sloping pole holds the included bulb. The lamp shade slides over the bulb, turning it into a smooth rotation point of the lamp. The shade is white on the inside for optimal light reflection.