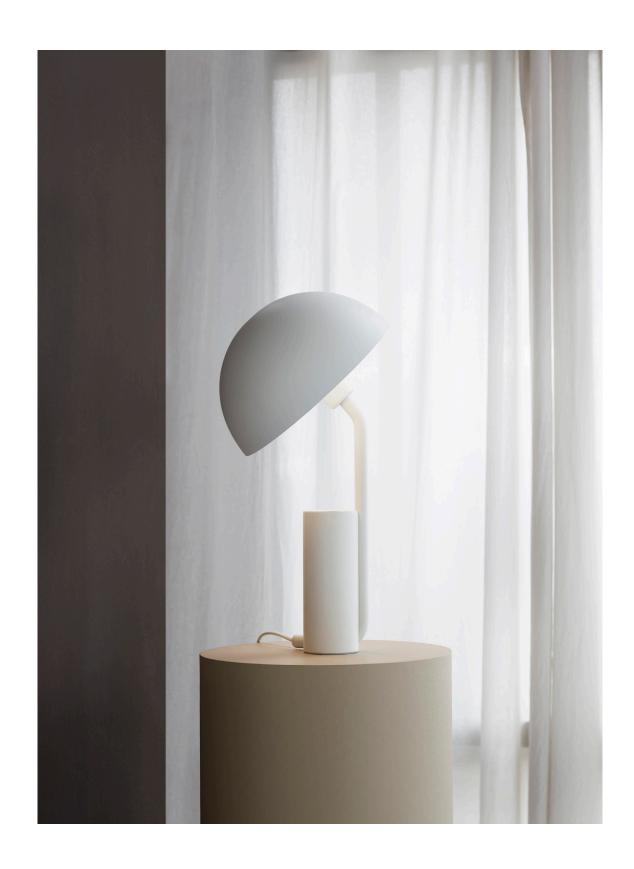

## DESCRIPTION

In spite of its simple, geometrical shape, Cap oozes with personality. The inspiration is drawn from the cartoon character Calimero, a charming little chicken with an eggshell on its head, which gave the idea for the large, semicircular lampshade. The shade is rotatable, making it possible to direct the light.

### CONSTRUCTION

Cap is a functional table lamp with a rotatable shade. Its cylindric base with a sloping pole holds the included bulb. The lamp shade slides over the bulb, turning it into a smooth rotation point of the lamp. The shade is white on the inside for optimal light reflection.