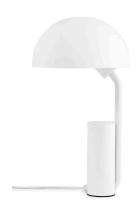

## DESCRIPTION

In spite of its simple, geometrical shape, Cap oozes with personality. The inspiration is drawn from the cartoon character Calimero, a charming little chicken with an eggshell on its head, which gave the idea for the large, semicircular lampshade. The shade is rotatable, making it possible to direct the light.

### CONSTRUCTION

Cap is a functional table lamp with a rotatable shade. Its cylindric base with a sloping pole holds the included bulb. The lamp shade slides over the bulb, turning it into a smooth rotation point of the lamp. The shade is white on the inside for optimal light reflection.