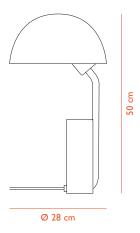

### CONSTRUCTION

Cap is a functional table lamp with a rotatable shade. Its cylindric base with a sloping pole holds the included bulb. The lamp shade slides over the bulb, turning it into a smooth rotation point of the lamp. The shade is white on the inside for optimal light reflection.