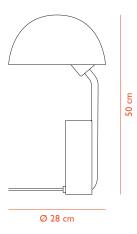

### CONSTRUCTION

Cap is a functional table lamp with a rotatable shade. Its cylindric base with a sloping pole holds the included bulb. The lamp shade slides over the bulb, turning it into a smooth rotation point of the lamp. The shade is white on the inside for optimal light reflection.