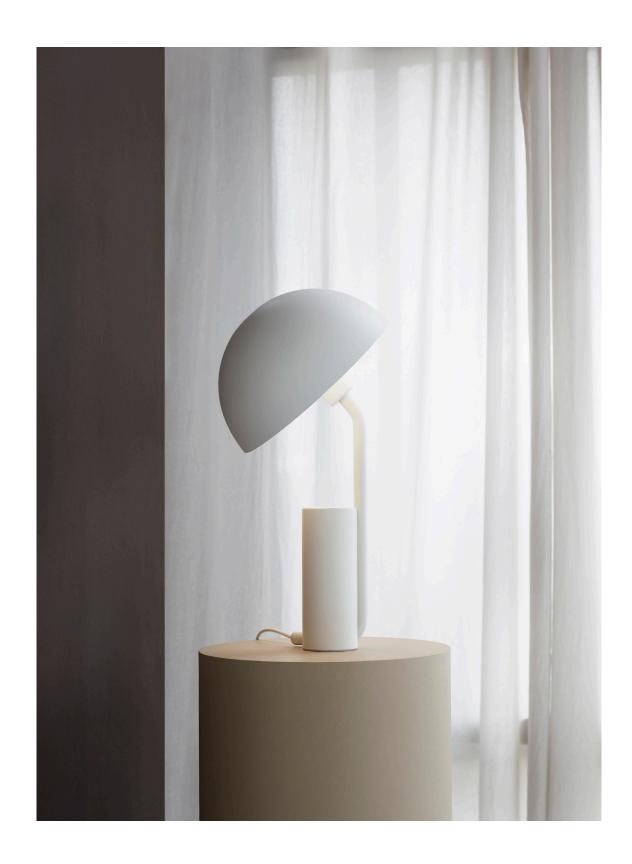

## DESCRIPTION

In spite of its simple, geometrical shape, Cap oozes with personality. The inspiration is drawn from the cartoon character Calimero, a charming little chicken with an eggshell on its head, which gave the idea for the large, semicircular lampshade. The shade is rotatable, making it possible to direct the light.

### CONSTRUCTION

Cap is a functional table lamp with a rotatable shade. Its cylindric base with a sloping pole holds the included bulb. The lamp shade slides over the bulb, turning it into a smooth rotation point of the lamp. The shade is white on the inside for optimal light reflection.