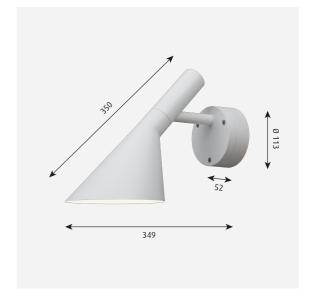

#### Sizes and weights

Width x Height x Length (mm) | 349 x 248 x 160 Max 2.0 kg

## **Data specifications**

| Colour                              | White texture  |
|-------------------------------------|----------------|
| Width                               | 349            |
| IP class                            | 65             |
| Class                               | ı              |
| Wind Load (m2)                      | -              |
| Power Factor (P = 100 % / P = 50 %) | 0.99 / -       |
| Light source                        | LED 3000K 7.6W |
| CRI                                 | 90             |
| Lumen                               | 428            |
| Efficacy                            | 56             |
| Min. Dim Level (%)                  | -              |
| BUG Rating                          | B0 U0 G0       |
| Driver life                         | -              |

| Length           | 160     |
|------------------|---------|
| Height           | 248     |
| IK class         | 06      |
| Net Weight       | 2.0     |
| Standby (W)      | -       |
| Inrush Current   | -       |
| Kelvin           | 3000    |
| SDCM             | 3       |
| Watt             | 7.6     |
| Light control    | -       |
| Surge Protection | -       |
| L80B50 (hours)   | >50.000 |
|                  |         |