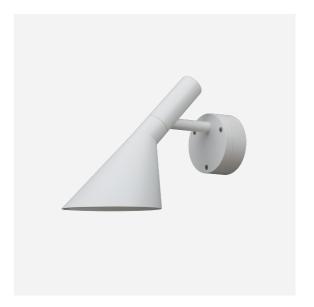

# AJ 50 Wall

AJ 50 Wall - 5743145816

The fixture emits downward directed light. The shade is painted white on the inside to ensure a soft comfortable light distribution.

#### Materials

Shade: Die cast aluminium. Wall box: Die cast aluminium. Arm: Die cast aluminium.

#### Sizes and weights

Width x Height x Length (mm) | 349 x 248 x 160 Max 2.0 kg