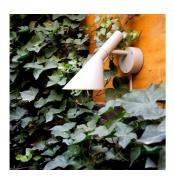

# AJ 50 Wall

AJ 50 Wall - 5743145816

The fixture emits downward directed light. The shade is painted white on the inside to ensure a soft comfortable light distribution.