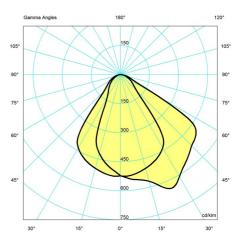

248 x 160 Max 2.0 kg

#### Class

Ingress protection IP65. Electric shock protection I w. ground. IK06.

#### Specification notes

1. AJ 50 Wall has a LED light source that can be connected directly to the main power supply. 2. All LED efficiency information are measured as system power.

#### Light source

LED 3000K 7.6W Lumen: 428

#### Information

For LED replacement kit please do contact Louis Poulsen. The innovation of the LED technology is constant. The specifications mentioned are based on present technology.

Compatible with leading edge mains dimmers. Please note that low power consumption on some products can affect dimming properties.

## **Product family**







AJ Floor

AJ Table

AJ Wall





AJ Mini Table

AJ Royal



## Light distribution diagrams

Isolux



Cartesian





Polar

## **Data specifications**

| Colour                              | White texture  |
|-------------------------------------|----------------|
| Width                               | 349            |
| IP class                            | 65             |
| Class                               | ı              |
| Wind Load (m2)                      | -              |
| Power Factor (P = 100 % / P = 50 %) | 0.99 / -       |
| Light source                        | LED 3000K 7.6W |
| CRI                                 | 90             |
| Lumen                               | 428            |
| Efficacy                            | 56             |
| Min. Dim Level (%)                  | -              |
| BUG Rating                          | B0 U0 G0       |
| Driver life