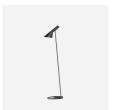

um. Wall box: Die cast aluminium. Arm: Die cast aluminium.

#### Sizes and weights

Width x Height x Length (mm) | 349 x 248 x 160 Max 2.0 kg

#### Class

Ingress protection IP65. Electric shock protection I w. ground. IK06.

#### Specification notes

1. AJ 50 Wall has a LED light source that can be connected directly to the main power supply. 2. All LED efficiency information are measured as system power.

#### Light source

LED 3000K 7.6W Lumen: 428

#### Information

For LED replacement kit please do contact Louis Poulsen. The innovation of the LED technology is constant. The specifications mentioned are based on present technology.

Compatible with leading edge mains dimmers. Please note that low power consumption on some products can affect dimming properties.

## **Product family**







AJ Floor

AJ Table

AJ Wall





AJ Mini Table

AJ Royal



## Light distribution diagrams

Isolux



Cartesian





Polar

## **Data specifications**

| Colour                              | White texture  |
|-------------------------------------|----------------|
| Width                               | 349            |
| IP class                            | 65             |
| Class                               | ı              |
| Wind Load (m2)                      | -              |
| Power Factor (P = 100 % / P = 50 %) | 0.99 / -       |
| Light source                        | LED 3000K 7.6W |
| CRI                                 | 90             |
| Lumen                               | 428            |
| Efficacy                            | 56             |
| Min. Dim Leve