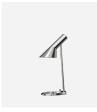

rm: Die cast aluminium.

#### Sizes and weights

Width x Height x Length (mm) | 349 x 248 x 160 Max 2.0 kg

#### Class

Ingress protection IP65. Electric shock protection I w. ground. IK06.

#### Specification notes

1. AJ 50 Wall has a LED light source that can be connected directly to the main power supply. 2. All LED efficiency information are measured as system power.

#### Light source

LED 3000K 7.6W Lumen: 428

#### Information

For LED replacement kit please do contact Louis Poulsen. The innovation of the LED technology is constant. The specifications mentioned are based on present technology.

Compatible with leading edge mains dimmers. Please note that low power consumption on some products can affect dimming properties.

## **Product family**







AJ Floor

AJ Table

AJ Wall





AJ Mini Table

AJ Royal



## Light distribution diagrams

Isolux



Cartesian





Polar

## **Data specifications**

| Colour                              | White texture  |
|-------------------------------------|----------------|
| Width                               | 349            |
| IP class                            | 65             |
| Class                               | ı              |
| Wind Load (m2)                      | -              |
| Power Factor (P = 100 % / P = 50 %) | 0.99 / -       |
| Light source                        | LED 3000K 7.6W |
| CRI                                 | 90             |
| Lumen                               | 428            |
| Efficacy                            | 56             |
| Min. Dim Level (%)                  | -