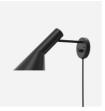

# AJ 50 Wall

AJ 50 Wall - 5743145816

The fixture emits downward directed light. The shade is painted white on the inside to ensure a soft comfortable light distribution.

#### Mounting

Terminal block:  $1\times3\times2.5$ mm². Cable entries: 2x bottom + 3x rear entries for Ø 10-14.5mm cable. Looping: Approved, max. 3x1,5mm².

#### Finish

White, black or aluminium coloured with textured surface, powder coated.

#### Materials

Shade: Die cast aluminium. Wall box: Die cast aluminium. Arm: Die cast aluminium.

#### Sizes and weights

Width x Height x Length (mm) | 349 x 248 x 160 Max 2.0 kg

#### Class

Ingress protection IP65. Electric shock protection I w. ground. IK06.