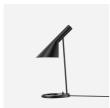

. Wall box: Die cast aluminium. Arm: Die cast aluminium.

#### Sizes and weights

Width x Height x Length (mm) | 349 x 248 x 160 Max 2.0 kg

#### Class

Ingress protection IP65. Electric shock protection I w. ground. IK06.

#### Specification notes

1. AJ 50 Wall has a LED light source that can be connected directly to the main power supply. 2. All LED efficiency information are measured as system power.

#### Light source

LED 3000K 7.6W Lumen: 428

#### Information

For LED replacement kit please do contact Louis Poulsen. The innovation of the LED technology is constant. The specifications mentioned are based on present technology.

Compatible with leading edge mains dimmers. Please note that low power consumption on some products can affect dimming properties.

## **Product family**







AJ Floor

AJ Table

AJ Wall





AJ Mini Table

AJ Royal



## Light distribution diagrams

Isolux



Cartesian





Polar

## **Data specifications**

| Colour                              | White texture  |
|-------------------------------------|----------------|
| Width                               | 349            |
| IP class                            | 65             |
| Class                               | ı              |
| Wind Load (m2)                      | -              |
| Power Factor (P = 100 % / P = 50 %) | 0.99 / -       |
| Light source                        | LED 3000K 7.6W |
| CRI                                 | 90             |
| Lumen                               | 428            |
| Efficacy                            | 56             |
| Min. Dim Level