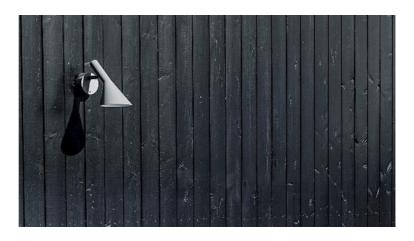

# AJ 50 Wall

AJ 50 Wall - 5743145816

The fixture emits downward directed light. The shade is painted white on the inside to ensure a soft comfortable light distribution.