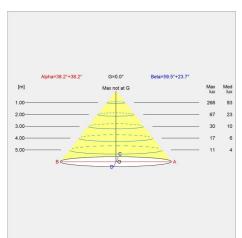

h (mm) | 349 x 248 x 160 Max 2.0 kg

#### Class

Ingress protection IP65. Electric shock protection I w. ground. IK06.

#### Specification notes

1. AJ 50 Wall has a LED light source that can be connected directly to the main power supply. 2. All LED efficiency information are measured as system power.

#### Light source

LED 3000K 7.6W Lumen: 428

#### Information

For LED replacement kit please do contact Louis Poulsen. The innovation of the LED technology is constant. The specifications mentioned are based on present technology.

Compatible with leading edge mains dimmers. Please note that low power consumption on some products can affect dimming properties.

## **Product family**







AJ Floor

AJ Table

AJ Wall





AJ Mini Table

AJ Royal



## Light distribution diagrams

Isolux



Cartesian





Polar

## **Data specifications**

| Colour                              | White texture  |
|-------------------------------------|----------------|
| Width                               | 349            |
| IP class                            | 65             |
| Class                               | ı              |
| Wind Load (m2)                      | -              |
| Power Factor (P = 100 % / P = 50 %) | 0.99 / -       |
| Light source                        | LED 3000K 7.6W |
| CRI                                 | 90             |
| Lumen                               | 428            |
| Efficacy                            | 56             |
| Min. Dim Level (%)                  | -              |
| BUG Rating                          | B0 U0 G0       |
| Drive