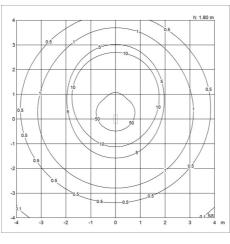

x 248 x 160 Max 2.0 kg

#### Class

Ingress protection IP65. Electric shock protection I w. ground. IK06.

#### Specification notes

1. AJ 50 Wall has a LED light source that can be connected directly to the main power supply. 2. All LED efficiency information are measured as system power.

#### Light source

LED 3000K 7.6W Lumen: 428

#### Information

For LED replacement kit please do contact Louis Poulsen. The innovation of the LED technology is constant. The specifications mentioned are based on present technology.

Compatible with leading edge mains dimmers. Please note that low power consumption on some products can affect dimming properties.

## **Product family**







AJ Floor

AJ Table

AJ Wall





AJ Mini Table

AJ Royal



## Light distribution diagrams

Isolux



Cartesian





Polar

## **Data specifications**

| Colour                              | White texture  |
|-------------------------------------|----------------|
| Width                               | 349            |
| IP class                            | 65             |
| Class                               | ı              |
| Wind Load (m2)                      | -              |
| Power Factor (P = 100 % / P = 50 %) | 0.99 / -       |
| Light source                        | LED 3000K 7.6W |
| CRI                                 | 90             |
| Lumen                               | 428            |
| Efficacy                            | 56             |
| Min. Dim Level (%)                  | -              |
| BUG Rating                          | B0 U0 G0       |
| Driver life