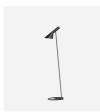

m. Wall box: Die cast aluminium. Arm: Die cast aluminium.

#### Sizes and weights

Width x Height x Length (mm) | 349 x 248 x 160 Max 2.0 kg

#### Class

Ingress protection IP65. Electric shock protection I w. ground. IK06.

### Specification notes

1. AJ 50 Wall has a LED light source that can be connected directly to the main power supply. 2. All LED efficiency information are measured as system power.

#### Light source

LED 3000K 7.6W Lumen: 428

#### Information

For LED replacement kit please do contact Louis Poulsen. The innovation of the LED technology is constant. The specifications mentioned are based on present technology.

Compatible with leading edge mains dimmers. Please note that low power consumption on some products can affect dimming properties.

## **Product family**







AJ Table

AJ Floor

AJ Wall





AJ Mini Table

AJ Royal





## Light distribution diagrams







Polar

## **Data specifications**

| Colour                             | Aluminium colour texture |
|------------------------------------|--------------------------|
| Width                              | 349                      |
| IP class                           | 65                       |
| Class                              | ı                        |
| Wind Load (m2)                     | -                        |
| Power Factor (P = 100 % / P = 50 % | 0.99 / -                 |
| Light source                       | LED 3000K 7.6W           |
| CRI                                | 90                       |
| Lumen                              | 428                      |
|