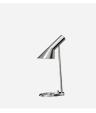

Arm: Die cast aluminium.

#### Sizes and weights

Width x Height x Length (mm) | 349 x 248 x 160 Max 2.0 kg

#### Class

Ingress protection IP65. Electric shock protection I w. ground. IK06.

### Specification notes

1. AJ 50 Wall has a LED light source that can be connected directly to the main power supply. 2. All LED efficiency information are measured as system power.

#### Light source

LED 3000K 7.6W Lumen: 428

#### Information

For LED replacement kit please do contact Louis Poulsen. The innovation of the LED technology is constant. The specifications mentioned are based on present technology.

Compatible with leading edge mains dimmers. Please note that low power consumption on some products can affect dimming properties.

## **Product family**







AJ Table

AJ Floor

AJ Wall





AJ Mini Table

AJ Royal





## Light distribution diagrams







Polar

## **Data specifications**

| Colour                             | Aluminium colour texture |
|------------------------------------|--------------------------|
| Width                              | 349                      |
| IP class                           | 65                       |
| Class                              | ı                        |
| Wind Load (m2)                     | -                        |
| Power Factor (P = 100 % / P = 50 % | 0.99 / -                 |
| Light source                       | LED 3000K 7.6W           |
| CRI                                | 90                       |
| Lumen                              | 428                      |
| Efficacy