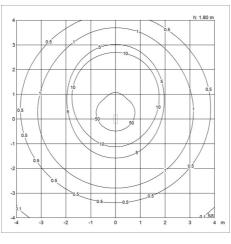

Length (mm) | 349 x 248 x 160 Max 2.0 kg

#### Class

Ingress protection IP65. Electric shock protection I w. ground. IK06.

### Specification notes

1. AJ 50 Wall has a LED light source that can be connected directly to the main power supply. 2. All LED efficiency information are measured as system power.

#### Light source

LED 3000K 7.6W Lumen: 428

#### Information

For LED replacement kit please do contact Louis Poulsen. The innovation of the LED technology is constant. The specifications mentioned are based on present technology.

Compatible with leading edge mains dimmers. Please note that low power consumption on some products can affect dimming properties.

## **Product family**







AJ Table

AJ Floor

AJ Wall





AJ Mini Table

AJ Royal





## Light distribution diagrams







Polar

## **Data specifications**

| Colour                             | Aluminium colour texture |
|------------------------------------|--------------------------|
| Width                              | 349                      |
| IP class                           | 65                       |
| Class                              | ı                        |
| Wind Load (m2)                     | -                        |
| Power Factor (P = 100 % / P = 50 % | 0.99 / -                 |
| Light source                       | LED 3000K 7.6W           |
| CRI                                | 90                       |
| Lumen                              | 428                      |
| Efficacy                           | 56                       |
| Min. Dim Level (%)