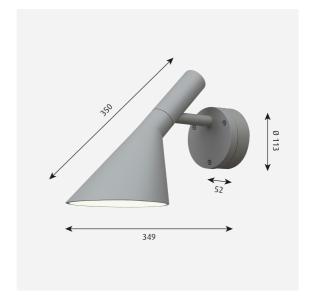

#### Sizes and weights

Width x Height x Length (mm) | 349 x 248 x 160 Max 2.0 kg

## **Data specifications**

| Colour                             | Aluminium colour texture |
|------------------------------------|--------------------------|
| Width                              | 349                      |
| IP class                           | 65                       |
| Class                              | ı                        |
| Wind Load (m2)                     | -                        |
| Power Factor (P = 100 % / P = 50 % | 0.99 / -                 |
| Light source                       | LED 3000K 7.6W           |
| CRI                                | 90                       |
| Lumen                              | 428                      |
| Efficacy                           | 56                       |
| Min. Dim Level (%)                 | -                        |
| BUG Rating                         | B0 U0 G0                 |
| Driver life                        | -                        |