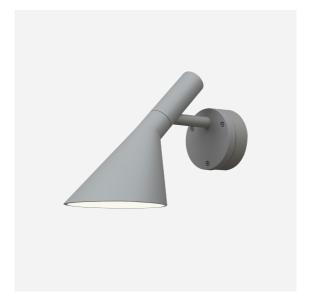

# AJ 50 Wall

AJ 50 Wall - 5743145829

The fixture emits downward directed light. The shade is painted white on the inside to ensure a soft comfortable light distribution.