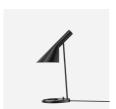

ium. Wall box: Die cast aluminium. Arm: Die cast aluminium.

#### Sizes and weights

Width x Height x Length (mm) | 349 x 248 x 160 Max 2.0 kg

#### Class

Ingress protection IP65. Electric shock protection I w. ground. IK06.

### Specification notes

1. AJ 50 Wall has a LED light source that can be connected directly to the main power supply. 2. All LED efficiency information are measured as system power.

#### Light source

LED 3000K 7.6W Lumen: 428

#### Information

For LED replacement kit please do contact Louis Poulsen. The innovation of the LED technology is constant. The specifications mentioned are based on present technology.

Compatible with leading edge mains dimmers. Please note that low power consumption on some products can affect dimming properties.

## **Product family**







AJ Table

AJ Floor

AJ Wall





AJ Mini Table

AJ Royal





## Light distribution diagrams







Polar

## **Data specifications**

| Colour                             | Aluminium colour texture |
|------------------------------------|--------------------------|
| Width                              | 349                      |
| IP class                           | 65                       |
| Class                              | ı                        |
| Wind Load (m2)                     | -                        |
| Power Factor (P = 100 % / P = 50 % | 0.99 / -                 |
| Light source                       | LED 3000K 7.6W           |
| CRI                                | 90                       |
| Lumen                              | 428                      |