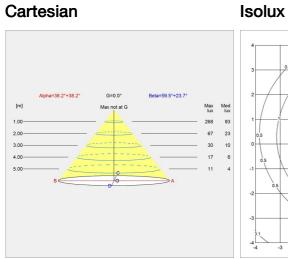

## Light distribution diagrams

Polar

#### Light source

LED 3000K 7.6W Lumen: 428