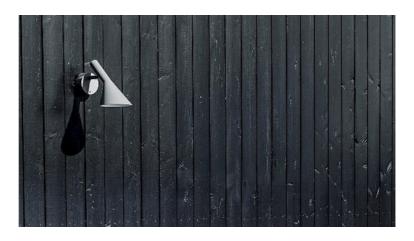

# AJ 50 Wall

AJ 50 Wall - 5743145829

The fixture emits downward directed light. The shade is painted white on the inside to ensure a soft comfortable light distribution.