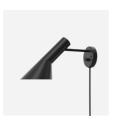

Wall box: Die cast aluminium. Arm: Die cast aluminium.

#### Sizes and weights

Width x Height x Length (mm) | 349 x 248 x 160 Max 2.0 kg

#### Class

Ingress protection IP65. Electric shock protection I w. ground. IK06.

### Specification notes

1. AJ 50 Wall has a LED light source that can be connected directly to the main power supply. 2. All LED efficiency information are measured as system power.

#### Light source

LED 3000K 7.6W Lumen: 428

#### Information

For LED replacement kit please do contact Louis Poulsen. The innovation of the LED technology is constant. The specifications mentioned are based on present technology.

Compatible with leading edge mains dimmers. Please note that low power consumption on some products can affect dimming properties.

## **Product family**







AJ Table

AJ Floor

AJ Wall





AJ Mini Table

AJ Royal





## Light distribution diagrams







Polar

## **Data specifications**

| Colour                             | Aluminium colour texture |
|------------------------------------|--------------------------|
| Width                              | 349                      |
| IP class                           | 65                       |
| Class                              | ı                        |
| Wind Load (m2)                     | -                        |
| Power Factor (P = 100 % / P = 50 % | 0.99 / -                 |
| Light source                       | LED 3000K 7.6W           |
| CRI                                | 90                       |
| Lumen                              | 428                      |
| E