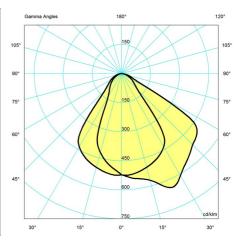

ngth (mm) | 349 x 248 x 160 Max 2.0 kg

#### Class

Ingress protection IP65. Electric shock protection I w. ground. IK06.

### Specification notes

1. AJ 50 Wall has a LED light source that can be connected directly to the main power supply. 2. All LED efficiency information are measured as system power.

#### Light source

LED 3000K 7.6W Lumen: 428

#### Information

For LED replacement kit please do contact Louis Poulsen. The innovation of the LED technology is constant. The specifications mentioned are based on present technology.

Compatible with leading edge mains dimmers. Please note that low power consumption on some products can affect dimming properties.

## **Product family**







AJ Table

AJ Floor

AJ Wall





AJ Mini Table

AJ Royal





## Light distribution diagrams







Polar

## **Data specifications**

| Colour                             | Aluminium colour texture |
|------------------------------------|--------------------------|
| Width                              | 349                      |
| IP class                           | 65                       |
| Class                              | ı                        |
| Wind Load (m2)                     | -                        |
| Power Factor (P = 100 % / P = 50 % | 0.99 / -                 |
| Light source                       | LED 3000K 7.6W           |
| CRI                                | 90                       |
| Lumen                              | 428                      |
| Efficacy                           | 56                       |
| Min. Dim Level (%)