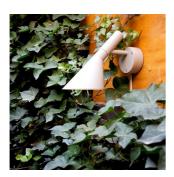

# AJ 50 Wall

AJ 50 Wall - 5743145829

The fixture emits downward directed light. The shade is painted white on the inside to ensure a soft comfortable light distribution.