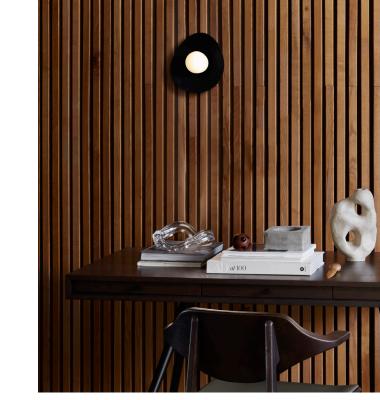

## SPECIFICATIONS

Socket: E14 Cord length: 200 cm Cord colour: Black Watt: LED 5-8W Plug: Included

The design of the Fuji lampshade is inspired by Japan's Mount Fuji. Characterised by an exceptionally symmetrical cone with a flat slope shape, Mount Fuji has inspired artists and poets for centuries. The lampshade combines opal glass with soft organic forms to create a warm and translucent light, embracing the undulating curved shape of the metal disc.