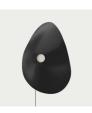

## SPECIFICATIONS

Socket: E14 Cord length: 200 cm Cord colour: Black Watt: LED 5-8W Plug: Included

The design of the Fuji lampshade is inspired by Japan's Mount Fuji. Characterised by an exceptionally symmetrical cone with a flat slope shape, Mount Fuji has inspired artists and poets for centuries. The lampshade combines opal glass with soft organic forms to create a warm and translucent light, embracing the undulating curved shape of the metal disc.