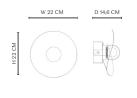

SMALL

LARGE

DIMENSIONS Fuji Wall Lamp Small W 22 cm / D 14,6 cm / H 22 cm

**Fuji Wall Lamp Large** W 60 cm / D 19,3 cm / H 60 cm

NORR11