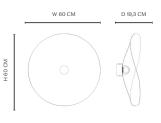

SMALL

LARGE

DIMENSIONS Fuji Wall Lamp Small W 22 cm / D 14,6 cm / H 22 cm

**Fuji Wall Lamp Large** W 60 cm / D 19,3 cm / H 60 cm

NORR11