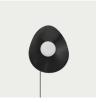

## SPECIFICATIONS

Socket: E14 Cord length: 200 cm Cord colour: Black Watt: LED 5-8W Plug: Included

The design of the Fuji lampshade is inspired by Japan's Mount Fuji. Characterised by an exceptionally symmetrical cone with a flat slope shape, Mount Fuji has inspired artists and poets for centuries. The lampshade combines opal glass with soft organic forms to create a warm and translucent light, embracing the undulating curved shape of the metal disc.