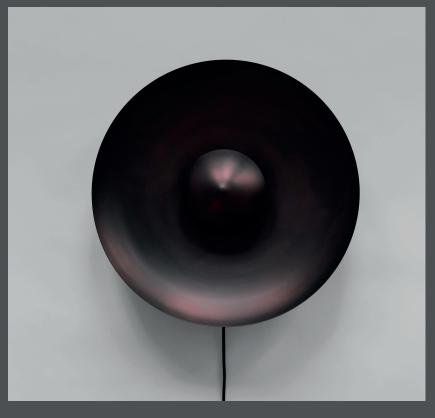

## **DUSK WALL LAMP**

An art piece in itself, the Dusk and Dawn lamps are a unique source of light that lets the mind wander to planets, eclipses and Brutalist architectural details.

The layered shades playfully divide the light into a rhythm of exposure and contributing to an intimate and cozy atmosphere. The two rounded aluminium shades give a certain depth to the smooth light.

Designed by Kristian Sofus Hansen & Tommy Hyldahl.

Product no: 223022

Type: Wall Lamp / Indoor

Designer / Year of design: Kristian Sofus Hansen & Tommy Hyldahl, 2020

Colour: Burned Black Material: Aluminium Cable: Fabric covered cable