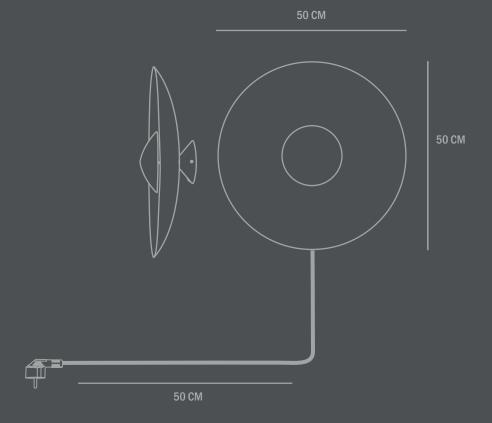

Dimensions: L50 / W50 / H17,5 CM Cable lenght: 200 CM

Country of origin: CN Product weight: 3,5 Kgs

Packaging:
Dimensions: L68 / W22 / H68 CM
Total weight incl. product: 5,2 Kgs
Number of parcels: 1
Material: Brown cardboard