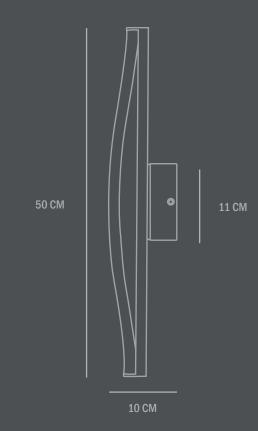

Type: Wall Lamp / Indoor

Designer / Year of design:

Kristian Sofus Hansen & Tommy Hyldahl, 2022

Colour / Material:

Metal: Bronze / White arcylic

Cable: Fabric c

L5,5 / W10 / H50 CM Cable lenght: 200 CM

Country of origin: CN Product weight: 1,14 Kgs