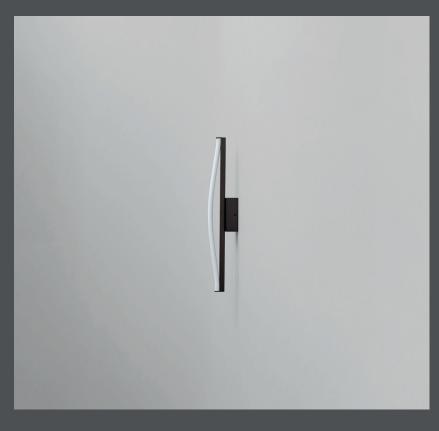

## **BOW WALL LAMP MINI**

Inspired by the shape of a bow, the Bow lamps is all about transforming LED lights into sculptural objects. Bended like the string on a traditional bow, the illuminating acrylic tube becomes a soft and artistic feature on the lamp.

Availabe in two wall lamp sizes, the bow lampshade is mounted to a rectangular metal wall cup, adding a certain architectural detail and a depth between the bow and the wall.

Bow also comes in a floor lamp, where the bow lampshade is mounted to a sculptural metal ball, creating an interesting contrast between the airy bow and the heavy object.

All Bow Lamps comes with an inbuild LED light source with Kelvin 2400 to create a warm and cozy atmosphere. All metal parts are plated in Bronze.

Designed by Kristian Sofus Hansen & Tommy Hyldahl.

Product no: 233014