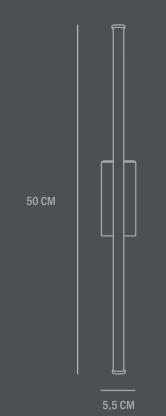

Type: Wall Lamp / Indoor

Designer / Year of design:

Kristian Sofus Hansen & Tommy Hyldahl, 2022

Colour / Material:

Metal: Bronze / White arcylic

Cable: Fabric c

L5,5 / W10 / H50 CM Cable lenght: 200 CM

Country of origin: CN Product weight: 1,14 Kgs