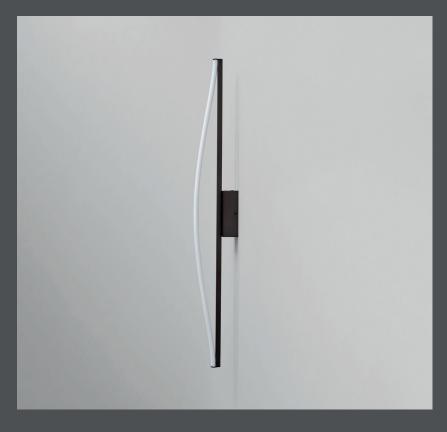

## **BOW WALL LAMP BIG**

Inspired by the shape of a bow, the Bow lamps is all about transforming LED lights into sculptural objects. Bended like the string on a traditional bow, the illuminating acrylic tube becomes a soft and artistic feature on the lamp.

Availabe in two wall lamp sizes, the bow lampshade is mounted to a rectangular metal wall cup, adding a certain architectural detail and a depth between the bow and the wall.

Bow also comes in a floor lamp, where the bow lampshade is mounted to a sculptural metal ball, creating an interesting contrast between the airy bow and the heavy object.

All Bow Lamps comes with an inbuild LED light source with Kelvin 2400 to create a warm and cozy atmosphere. All metal parts are plated in Bronze.

Designed by Kristian Sofus Hansen & Tommy Hyldahl.