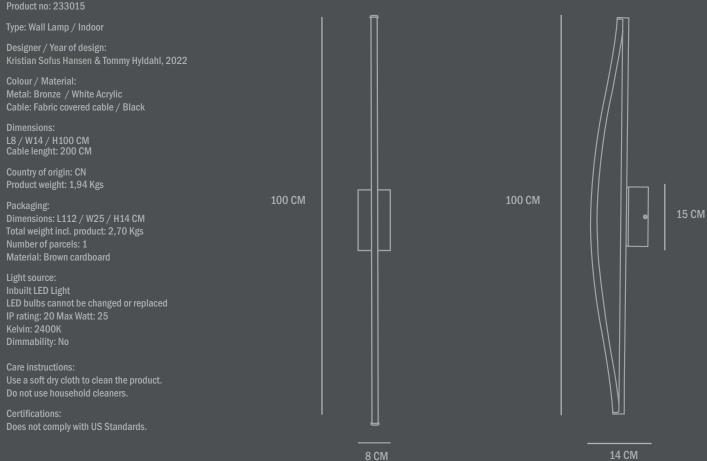

Availabe in two wall lamp sizes, the bow lampshade is mounted to a rectangular metal wall cup, adding a certain architectural detail and a depth between the bow and the wall.

Bow also comes in a floor lamp, where the bow lampshade is mounted to a sculptural metal ball, creating an interesting contrast between the airy bow and the heavy object.

All Bow Lamps comes with an inbuild LED light source with Kelvin 2400 to create a warm and cozy atmosphere. All metal parts are plated in Bronze.

Designed by Kristian Sofus Hansen & Tommy Hyldahl.