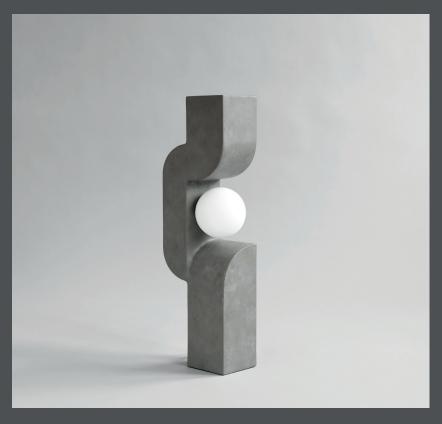

## **SITTING MAN**

Reminiscing the silhouette of a sitting man, The Sitting Man is a light sculpture with an illuminating glass sphere positioned in the middle of a spiralling composition. The complex structure is a fine-tuned balance between structure and weight, aesthetic, and function, with the attempt of challenging our perception of form and light. When turned off the ceramic material is in the same nuance. But when lit the structure reflects the light in different directions

The Sitting Man comes in two sizes, a floor lamp, and a table lamp.

Designed by Kristian Sofus Hansen & Tommy Hyldahl.

Product no: 223027

Type: Lamp / Indoor

Designer / Year of design:
Kristian Sofus Hansen & Tommy Hyldahl.

Colour: Dark Grey Material: Ceramic Cable: Fabric covered cable with dimmer switch / Black

Dimensions: L22 / W13 / H70 CM Cable lenght: 200 CM

Country of origin: CN Product weight: 13,5 Kgs

Packaging:
Dimensions: L36 / W22,5 / H81 CM
Total weight incl. product: 15,5 Kgs
Number of parcels: 1