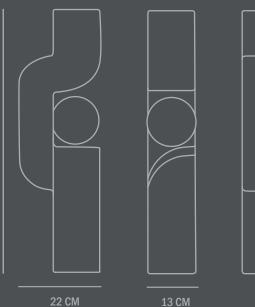

The Sitting Man comes in two sizes, a floor lamp, and a table lamp.

Designed by Kristian Sofus Hansen & Tommy Hyldahl.

Product no: 223027

Type: Lamp / Indoor

Designer / Year of design:
Kristian Sofus Hansen & Tommy Hyldahl.

Colour: Dark Grey Material: Ceramic Cable: Fabric covered cable with dimmer switch / Black

Dimensions: L22 / W13 / H70 CM Cable lenght: 200 CM

Country of origin: CN Product weight: 13,5 Kgs

Packaging:
Dimensions: L36 / W22,5 / H81 CM
Total weight incl. product: 15,5 Kgs
Number of parcels: 1