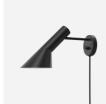

## Information

The white version is supplied with a white cable. The other versions are supplied with a black cable.

#### Mountina

Cable type: Plastic cord with plug. Cable length: 2.4m. Light control: On/Off switch on cord.

#### Finish

Stainless Steel, polished. White, Black, Aubergine, Dark Green, Dark Grey, Light Grey, Midnight Blue, Pale Petroleum, Rusty Red, Yellow Ochre, wet painted.

#### Materials

Shade: Spun steel or stainless steel. Base: Die cast zinc or stainless steel. Stem: Steel or stainless steel.

#### Class

Ingress protection IP20. Electric shock protection II.

#### Light source

1x20W E27<br/>br />Max. diameter: 55 mm

#### Information

The white version is supplied with a white cable. The other versions are supplied with a black cable.

## **Product family**







AJ Table

AJ Wall

AJ 50 Wall





AJ Mini Table

AJ Royal



## Light distribution diagrams



## Spare parts & accessories

| Product                  | Variant number |
|--------------------------|----------------|
| Foot switch On/Off black | 5717000000     |
| Foot switch On/Off white | 5717000013     |

## **Data specifications**

| Colour          | Dark green | Length    |
|-----------------|------------|-----------|
| Width           | 275        | Height    |
| Built-in Height | -          | IP class  |
| Class           | II         | Net Wei   |
| Standby (W)     | -          | Power F   |
| Inrush Current  | -          | Light sou |
| Kelvin          | -          | CRI       |
| SDCM            | -          | Lumen     |
|                 |            |           |

| Leng