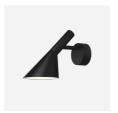

Information

The white version is supplied with a white cable. The other versions are supplied with a black cable.

#### Mountina

Cable type: Plastic cord with plug. Cable length: 2.4m. Light control: On/Off switch on cord.

#### Finish

Stainless Steel, polished. White, Black, Aubergine, Dark Green, Dark Grey, Light Grey, Midnight Blue, Pale Petroleum, Rusty Red, Yellow Ochre, wet painted.

#### Materials

Shade: Spun steel or stainless steel. Base: Die cast zinc or stainless steel. Stem: Steel or stainless steel.

#### Class

Ingress protection IP20. Electric shock protection II.

#### Light source

1x20W E27<br/>br />Max. diameter: 55 mm

#### Information

The white version is supplied with a white cable. The other versions are supplied with a black cable.

## **Product family**







AJ Table

AJ Wall

AJ 50 Wall





AJ Mini Table

AJ Royal



## Light distribution diagrams



## Spare parts & accessories

| Product                  | Variant number |
|--------------------------|----------------|
| Foot switch On/Off black | 5717000000     |
| Foot switch On/Off white | 5717000013     |

## **Data specifications**

| Colour          | Dark green | Length    |
|-----------------|------------|-----------|
| Width           | 275        | Height    |
| Built-in Height | -          | IP class  |
| Class           | II         | Net Wei   |
| Standby (W)     | -          | Power F   |
| Inrush Current  | -          | Light sou |
| Kelvin          | -          | CRI       |
| SDCM            | -          | Lumen     |
|                 |            |           |

| Length