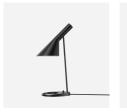

# **AJ Floor**

AJ Floor - 5744169781

The fixture emits downward directed light. The angle of the shade can be adjusted to optimize light distribution. The shade is painted white on the inside to ensure a soft comfortable light.