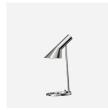

#### Finish

Stainless Steel, polished. White, Black, Aubergine, Dark Green, Dark Grey, Light Grey, Midnight Blue, Pale Petroleum, Rusty Red, Yellow Ochre, wet painted.

#### Materials

Shade: Spun steel or stainless steel. Base: Die cast zinc or stainless steel. Stem: Steel or stainless steel.