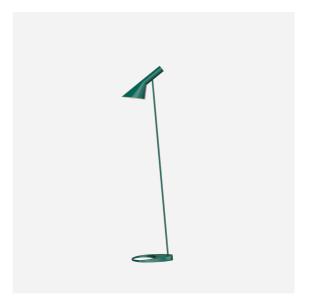

# **AJ Floor**

AJ Floor - 5744169781

The fixture emits downward directed light. The angle of the shade can be adjusted to optimize light distribution. The shade is painted white on the inside to ensure a soft comfortable light.

## **Data specifications**

| Colour          | Dark green | Length    |
|-----------------|------------|-----------|
| Width           | 275        | Height    |
| Built-in Height | -          | IP class  |
| Class           | II         | Net Wei   |
| Standby (W)     | -          | Power F   |
| Inrush Current  | -          | Light sou |
| Kelvin          | -          | CRI       |
| SDCM            | -          | Lumen     |
|                 |            |           |