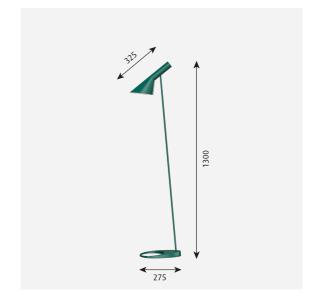

## **Data specifications**

| Colour          | Dark green | Length    |
|-----------------|------------|-----------|
| Width           | 275        | Height    |
| Built-in Height | -          | IP class  |
| Class           | II         | Net Wei   |
| Standby (W)     | -          | Power F   |
| Inrush Current  | -          | Light sou |
| Kelvin          | -          | CRI       |
| SDCM            | -          | Lumen     |
|                 |            |           |

| Length                              | -         |
|-------------------------------------|-----------|
| Height                              | 1300      |
| IP class                            | 20        |
| Net Weight                          | 3.4       |
| Power Factor (P = 100 % / P = 50 %) | -         |
| Light source                        | 1x20W E27 |
| CRI                                 | -         |
| Lumen                               | -         |