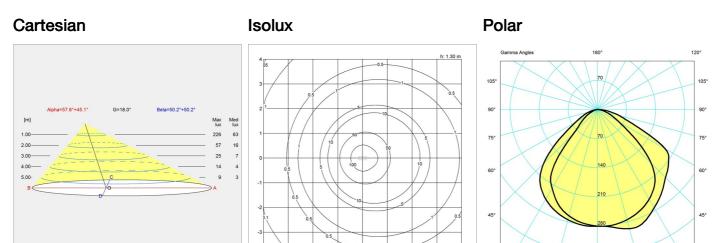

with a black cable.

#### Mountina

Cable type: Plastic cord with plug. Cable length: 2.4m. Light control: On/Off switch on cord.

#### Finish

Stainless Steel, polished. White, Black, Aubergine, Dark Green, Dark Grey, Light Grey, Midnight Blue, Pale Petroleum, Rusty Red, Yellow Ochre, wet painted.

#### Materials

Shade: Spun steel or stainless steel. Base: Die cast zinc or stainless steel. Stem: Steel or stainless steel.

#### Class

Ingress protection IP20. Electric shock protection II.

#### Light source

1x20W E27<br/>br />Max. diameter: 55 mm

#### Information

The white version is supplied with a white cable. The other versions are supplied with a black cable.

## **Product family**







AJ Table

AJ Wall

AJ 50 Wall





AJ Mini Table

AJ Royal



## Light distribution diagrams



## Spare parts & accessories

| Product                  | Variant number |
|--------------------------|----------------|
| Foot switch On/Off black | 5717000000     |
| Foot switch On/Off white | 5717000013     |

## **Data specifications**

| Colour          | Dark green | Length    |
|-----------------|------------|-----------|
| Width           | 275        | Height    |
| Built-in Height | -          | IP class  |
| Class           | II         | Net Wei   |
| Standby (W)     | -          | Power F   |
| Inrush Current  | -          | Light sou |
| Kelvin          | -          | CRI       |
| SDCM            | -          | Lumen     |
|                 |            |           |

| Length                              | -         |
|-------------------------------------|-----------|