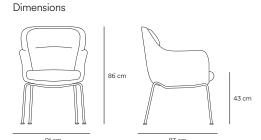

## Sadira Chair

Every single line has been thoroughly designed, paying attention to the tiniest detail, in order to generate a leading-edge piece with a great visual impact.

Always seeking the highest comfort, the armchair Sadira conveys us to the feeling of being completely hugged, inviting to relaxation thanks to its spaciousness and its great backrest.