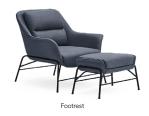

## Sadira Chair

Every single line has been thoroughly designed, paying attention to the tiniest detail, in order to generate a leading-edge piece with a great visual impact.

Always seeking the highest comfort, the armchair Sadira conveys us to the feeling of being completely hugged, inviting to relaxation thanks to its spaciousness and its great backrest.