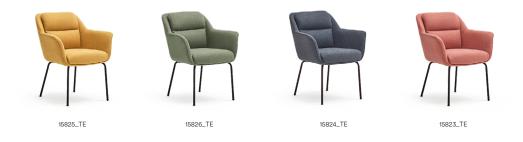

## Sadira Chair

Every single line has been thoroughly designed, paying attention to the tiniest detail, in order to generate a leading-edge piece with a great visual impact.

Always seeking the highest comfort, the armchair Sadira conveys us to the feeling of being completely hugged, inviting to relaxation thanks to its spaciousness and its great backrest.

Designed by Morten Georgsen



## Modèles



## **Finishes**

Metallic structure



100% polyester

Teulat offers tailored upholstery for this product. Contact us at design@teulat.es for more









Downloads

File 3ds 836.90 KB 1  $File\ obj\ {\hbox{\scriptsize 4,53}}\ \hbox{\scriptsize MB}\ \downarrow$ 

Samples

Teulat supplies samples of all the finishes. Contact us at design@teulat.es for more information.

Autres produits de la collection





Teulat Fact sheet Teulat seeks to create unique spaces providing personal and intimate comfort to transform a house into a true home, converting spaces where we inhabit into places where we live.

Addross

Enlace Verola SN, 46430 Valencia, España

Mail

info@teulat.es

Telephone

+34 96 116 30 05

Teulat Fact sheet