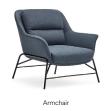

## Sadira Chair

Every single line has been thoroughly designed, paying attention to the tiniest detail, in order to generate a leading-edge piece with a great visual impact.

Always seeking the highest comfort, the armchair Sadira conveys us to the feeling of being completely hugged, inviting to relaxation thanks to its spaciousness and its great backrest.

Designed by Morten Georgsen