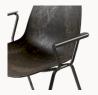

# **Eternity Armchair**

Coffee shell waste mixed with upcycled industrial plastic

Eternity shell is made of Mater Circular Materials. An innovative technology allows us to upcycle fibre-based waste materials with upcycled plastic waste. The Chair itself is a very comfortable, functional stackable chair with industrial and sculptural features. Eternity is designed for disassembly, meaning that the design allows each component in its purest form to upcycle into new production circles.

Coffee Waste Black

#### Materials

Coffee shell waste from BKI's coffee roasting process mixed with upcycled industrial plastic waste from GROHE and recycled fiberglass. Approx. 70% re-plast, 22% coffee shells and 8% recycled fiberglass.

20% upcycled steel legs, gun metal powder coated finish