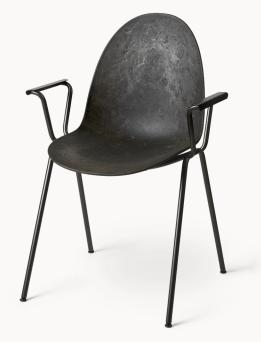

# **Eternity Armchair**

Coffee shell waste mixed with upcycled industrial plastic

Eternity shell is made of Mater Circular Materials. An innovative technology allows us to upcycle fibre-based waste materials with upcycled plastic waste. The Chair itself is a very comfortable, functional stackable chair with industrial and sculptural features. Eternity is designed for disassembly, meaning that the design allows each component in its purest form to upcycle into new production circles.

Coffee Waste Black

#### Materials

Coffee shell waste from BKI's coffee roasting process mixed with upcycled industrial plastic waste from GROHE and recycled fiberglass. Approx. 70% re-plast, 22% coffee shells and 8% recycled fiberglass.

20% upcycled steel legs, gun metal powder coated finish

#### **Dimensions**

W 59 cm D 55 cm H 87.5 cm SH 47 cm / W 23,2" D 21.6" H 34.4" SH 18,5"