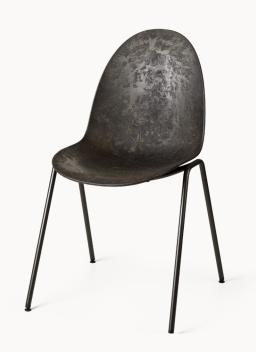

# **Eternity Sidechair**

Coffee shell waste mixed with upcycled industrial plastic

Eternity shell is made of Mater Circular Materials. An innovative technology allows us to upcycle fibre-based waste materials with upcycled plastic waste. The Chair itself is a very comfortable, functional stackable chair with industrial and sculptural features. Eternity is designed for disassembly, meaning that the design allows each component in its purest form to upcycle into new production circles.

#### Item no

11001 Eternity Sidechair,
-Coffee Waste Black\*

\*Variation possible due to upcycled materials

Country of origin Latvia

## Materials

Coffee shell waste from BKI's coffee roasting process mixed with upcycled industrial plastic waste from GROHE and recycled fiberglass. Approx. 70% re-plast, 22% coffee shells and 8% recycled fiberglass.

20% upcycled steel legs, gun metal powder coated finish