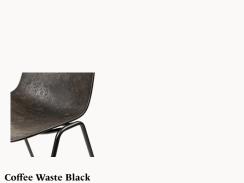

# **Eternity Sidechair**

Coffee shell waste mixed with upcycled industrial plastic

Eternity shell is made of Mater Circular Materials. An innovative technology allows us to upcycle fibre-based waste materials with upcycled plastic waste. The Chair itself is a very comfortable, functional stackable chair with industrial and sculptural features. Eternity is designed for disassembly, meaning that the design allows each component in its purest form to upcycle into new production circles.

#### Item no

11001 Eternity Sidechair,
-Coffee Waste Black\*

\*Variation possible due to upcycled materials

Country of origin Latvia

## Materials

Coffee shell waste from BKI's coffee roasting process mixed with upcycled industrial plastic waste from GROHE and recycled fiberglass. Approx. 70% re-plast, 22% coffee shells and 8% recycled fiberglass.