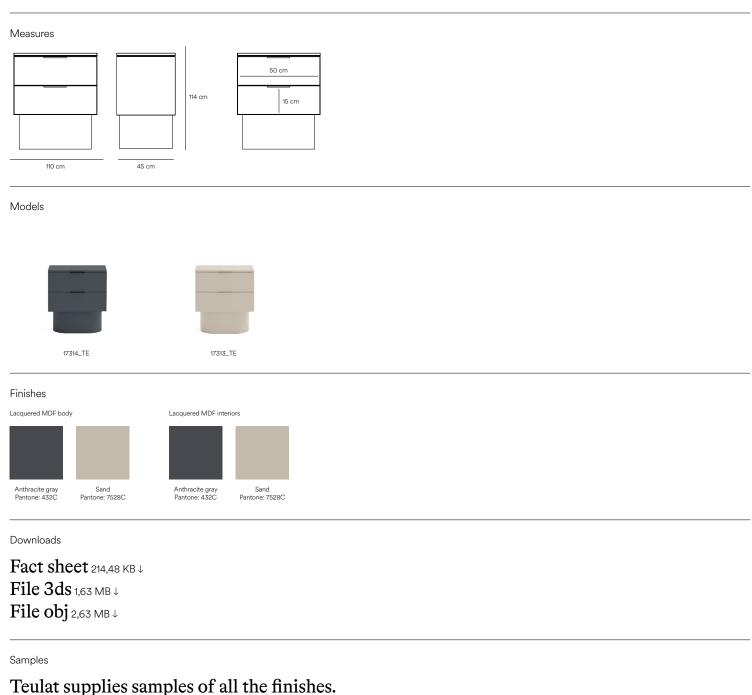

## Totem Bedside table

## With its almost monolithic appearance, Totem invites us to contemplate it as if it were a sculptural work, transcending the limits between function and form.

Fact sheet

## Each of the pieces that make up the piece of furniture fits together precisely, giving rise to a clean volume that rests on a pedestal that forms the central foot.

Designed by Perez Ochando

Contact us at design@teulat.es for more information.