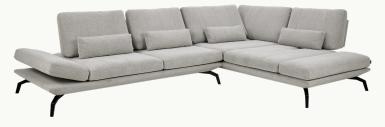

#### Rock

Rock blends multiple certified recycled yarns to create a boucle that radiates with color. The gorgeous texture brings a natural look and structure makes it easy to maintain. OEKO-TEX® certified fabric.

Composition: 51% Rolefin, 27% Polyester, 22% Acrylic

Martindale: 35.000 Colour Fastness to light: 5

Pilling: 4

Clement, 1413 Cool Beige

1414 Brown

1411 Light Grey

1415 Anthracite

1412 Beige