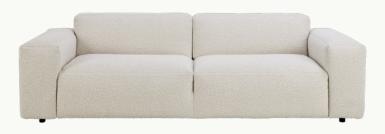

## Roma

Trendy bouclé fabric with a soft, inviting feeling. Its unique structure gives an exclusive look and in combination with strong durability you have a long-lasting fabric. OEKO-TEX  $^{\rm I\!R}$  certified fabric.

Composition: 94% Polyester, 6% Acrylic

Martindale: 100.000

Colour Fastness to light: 7-8

Pilling: 4

Lucera 3 seater, Roma 1401 Off White

1404 Mustard

1401 Off White

1405 Caramel