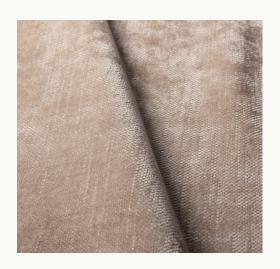

#### Divine Velvet

Divine Velvet is a durable knitted velvet with a printed slub-effect. The fabric has a luxurious shimmering look and a very soft touch. Divine Velvet is available in a selection of contemporary colours and is a real eye-catcher. OEKO-TEX® certified fabric.

Composition: 100% Polyester

Martindale: 88.000

Colour Fastness to light: 4-5

Pilling: 4

Lovane, Divine Velvet 1285 Royal Blue

1281 Off White

1285 Royal Blue

1282 Moss Green

1286 Soft Grey

1283 Cognac

1289 Anthracite

1284 Tobacco