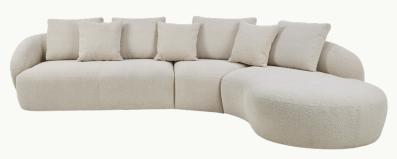

Composition: 88% Polyester, 12% Polyamide

Martindale: >100.000 Colour Fastness to light: 5

Pilling: 4-5

Lucera 3 seater, Scala 1086 Cinnamon