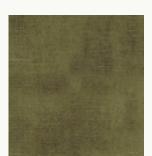

Composition: 100% Polyester

Martindale: 40.000 Colour Fastness to light: 5

Pilling: 4

Torino, Bormio 1222 Vanilla Cream

1225 Magnolia

1221 Anthracite Grey

1222 Vanilla Cream

1224 Olive