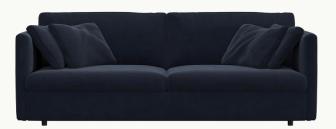

## Burano

Three kinds of high-quality yarns interweave the puzzle curves, which makes the visual sense of texture and shine. Rich chenille fibers provide a soft feeling. The overall impression is soft, thick and comfortably warm. OEKO-TEX® certified fabric.

Composition: 100% Polyester

Martindale: 33.000 Colour Fastness to light: 5

Pilling: 4-5

Lucera 3 seater, Burano 1091 Mushroom

1094 Turtle

1091 Mushroom

1095 Caramel

1092 Pewter