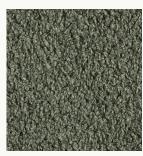

#### Rock

Rock blends multiple certified recycled yarns to create a boucle that radiates with color. The gorgeous texture brings a natural look and structure makes it easy to maintain. OEKO-TEX® certified fabric.

Composition: 51% Rolefin, 27% Polyester, 22% Acrylic

Martindale: 35.000 Colour Fastness to light: 5

Pilling: 4

Clement, 1413 Cool Beige

1414 Brown

1411 Light Grey

1415 Anthracite

1412 Beige