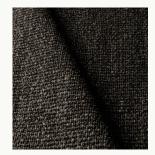

## Burano

Three kinds of high-quality yarns interweave the puzzle curves, which makes the visual sense of texture and shine. Rich chenille fibers provide a soft feeling. The overall impression is soft, thick and comfortably warm. OEKO-TEX® certified fabric.

Composition: 100% Polyester

Martindale: 33.000 Colour Fastness to light: 5

Pilling: 4-5

Lucera 3 seater, Burano 1091 Mushroom

1094 Turtle

1091 Mushroom

1095 Caramel

1092 Pewter

1096 Ochre

1093 Graphite