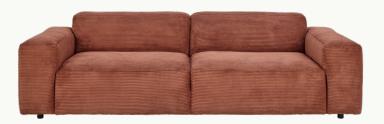

## Roma

Trendy bouclé fabric with a soft, inviting feeling. Its unique structure gives an exclusive look and in combination with strong durability you have a long-lasting fabric. OEKO-TEX  $^{\rm I\!R}$  certified fabric.

Composition: 94% Polyester, 6% Acrylic

Martindale: 100.000

Colour Fastness to light: 7-8

Pilling: 4

Lucera 3 seater, Roma 1401 Off White

1404 Mustard

1401 Off White

1405 Caramel