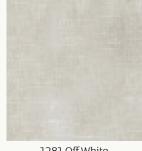

#### Divine Velvet

Divine Velvet is a durable knitted velvet with a printed slub-effect. The fabric has a luxurious shimmering look and a very soft touch. Divine Velvet is available in a selection of contemporary colours and is a real eye-catcher. OEKO-TEX® certified fabric.

Composition: 100% Polyester

Martindale: 88.000

Colour Fastness to light: 4-5

Pilling: 4

Lovane, Divine Velvet 1285 Royal Blue

1281 Off White

1285 Royal Blue

1282 Moss Green