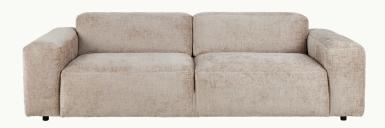

#### Scala

Scala is a modern corduroy textile. Due to its softness, volume- and elegance it has a very inviting and luxurious attitude. In addition, the fabric is very durable. OEKO-TEX® certified fabric.

Composition: 88% Polyester, 12% Polyamide

Martindale: >100.000 Colour Fastness to light: 5

Pilling: 4-5

Lucera 3 seater, Scala 1086 Cinnamon