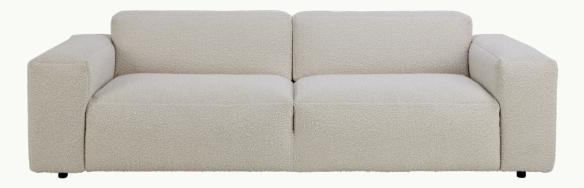

#### Scala

Scala is a modern corduroy textile. Due to its softness, volume- and elegance it has a very inviting and luxurious attitude. In addition, the fabric is very durable. OEKO-TEX® certified fabric.

Composition: 88% Polyester, 12% Polyamide

Martindale: >100.000 Colour Fastness to light: 5

Pilling: 4-5

Lucera 3 seater, Scala 1086 Cinnamon