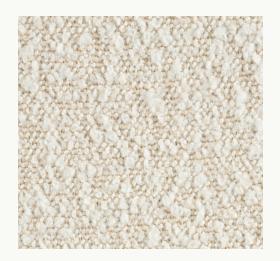

## Roma

Trendy bouclé fabric with a soft, inviting feeling. Its unique structure gives an exclusive look and in combination with strong durability you have a long-lasting fabric. OEKO-TEX  $^{\rm I\!R}$  certified fabric.

Composition: 94% Polyester, 6% Acrylic

Martindale: 100.000

Colour Fastness to light: 7-8

Pilling: 4

Lucera 3 seater, Roma 1401 Off White

1404 Mustard

1401 Off White

1405 Caramel