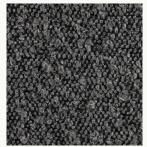

## Burano

Three kinds of high-quality yarns interweave the puzzle curves, which makes the visual sense of texture and shine. Rich chenille fibers provide a soft feeling. The overall impression is soft, thick and comfortably warm. OEKO-TEX® certified fabric.

Composition: 100% Polyester

Martindale: 33.000 Colour Fastness to light: 5

Pilling: 4-5

Lucera 3 seater, Burano 1091 Mushroom

1094 Turtle

1091 Mushroom

1095 Caramel

1092 Pewter

1096 Ochre

1093 Graphite