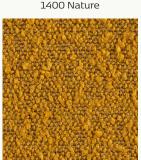

Composition: 94% Polyester, 6% Acrylic

Martindale: 100.000

Colour Fastness to light: 7-8

Pilling: 4

Lucera 3 seater, Roma 1401 Off White

1404 Mustard

1401 Off White

1405 Caramel