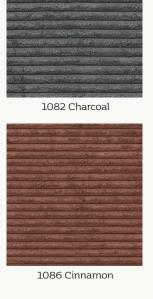

#### Scala

Scala is a modern corduroy textile. Due to its softness, volume- and elegance it has a very inviting and luxurious attitude. In addition, the fabric is very durable. OEKO-TEX® certified fabric.

Composition: 88% Polyester, 12% Polyamide

Martindale: >100.000 Colour Fastness to light: 5

Pilling: 4-5

Lucera 3 seater, Scala 1086 Cinnamon