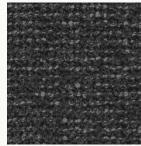

## Roma

Trendy bouclé fabric with a soft, inviting feeling. Its unique structure gives an exclusive look and in combination with strong durability you have a long-lasting fabric. OEKO-TEX  $^{\rm I\!R}$  certified fabric.

Composition: 94% Polyester, 6% Acrylic

Martindale: 100.000

Colour Fastness to light: 7-8

Pilling: 4

Lucera 3 seater, Roma 1401 Off White

1404 Mustard

1401 Off White

1405 Caramel

1402 Latte

1406 Grey

1407 Steel Blue