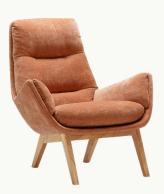

#### Scala

Scala is a modern corduroy textile. Due to its softness, volume- and elegance it has a very inviting and luxurious attitude. In addition, the fabric is very durable. OEKO-TEX® certified fabric.

Composition: 88% Polyester, 12% Polyamide

Martindale: >100.000 Colour Fastness to light: 5

Pilling: 4-5

Lucera 3 seater, Scala 1086 Cinnamon