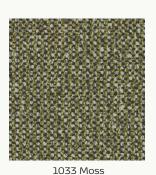

Composition: 100% Polyester

Martindale: 68.000 Colour Fastness to light: 5

Pilling: 4-5

Tropea, Martino 1030 Natural

1034 Olive

1031 Latte

1035 Steel

1032 Hazel

1036 Anthracite