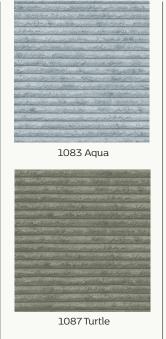

#### Scala

Scala is a modern corduroy textile. Due to its softness, volume- and elegance it has a very inviting and luxurious attitude. In addition, the fabric is very durable. OEKO-TEX® certified fabric.

Composition: 88% Polyester, 12% Polyamide

Martindale: >100.000 Colour Fastness to light: 5

Pilling: 4-5

Lucera 3 seater, Scala 1086 Cinnamon