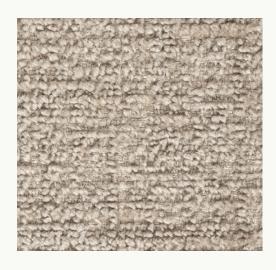

## Roma

Trendy bouclé fabric with a soft, inviting feeling. Its unique structure gives an exclusive look and in combination with strong durability you have a long-lasting fabric. OEKO-TEX  $^{\rm I\!R}$  certified fabric.

Composition: 94% Polyester, 6% Acrylic

Martindale: 100.000

Colour Fastness to light: 7-8

Pilling: 4

Lucera 3 seater, Roma 1401 Off White

1404 Mustard

1401 Off White

1405 Caramel