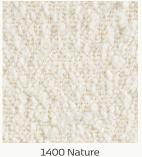

Composition: 94% Polyester, 6% Acrylic

Martindale: 100.000

Colour Fastness to light: 7-8

Pilling: 4

Lucera 3 seater, Roma 1401 Off White

1404 Mustard

1401 Off White

1405 Caramel