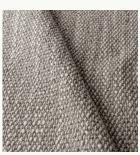

#### Rock

Rock blends multiple certified recycled yarns to create a boucle that radiates with color. The gorgeous texture brings a natural look and structure makes it easy to maintain. OEKO-TEX® certified fabric.

Composition: 51% Rolefin, 27% Polyester, 22% Acrylic

Martindale: 35.000 Colour Fastness to light: 5

Pilling: 4

Clement, 1413 Cool Beige

1414 Brown

1411 Light Grey

1415 Anthracite

1412 Beige

1413 Cool Beige