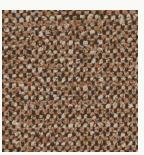

## Roma

Trendy bouclé fabric with a soft, inviting feeling. Its unique structure gives an exclusive look and in combination with strong durability you have a long-lasting fabric. OEKO-TEX  $^{\rm I\!R}$  certified fabric.

Composition: 94% Polyester, 6% Acrylic

Martindale: 100.000

Colour Fastness to light: 7-8

Pilling: 4

Lucera 3 seater, Roma 1401 Off White

1404 Mustard

1401 Off White

1405 Caramel

1402 Latte

1406 Grey

1407 Steel Blue