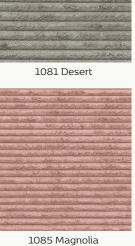

#### Scala

Scala is a modern corduroy textile. Due to its softness, volume- and elegance it has a very inviting and luxurious attitude. In addition, the fabric is very durable. OEKO-TEX® certified fabric.

Composition: 88% Polyester, 12% Polyamide

Martindale: >100.000 Colour Fastness to light: 5

Pilling: 4-5

Lucera 3 seater, Scala 1086 Cinnamon