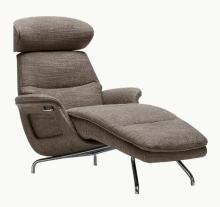

## Roma

Trendy bouclé fabric with a soft, inviting feeling. Its unique structure gives an exclusive look and in combination with strong durability you have a long-lasting fabric. OEKO-TEX  $^{\rm I\!R}$  certified fabric.

Composition: 94% Polyester, 6% Acrylic

Martindale: 100.000

Colour Fastness to light: 7-8

Pilling: 4

Lucera 3 seater, Roma 1401 Off White

1404 Mustard

1401 Off White

1405 Caramel