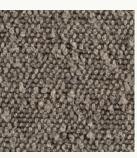

#### Rock

Rock blends multiple certified recycled yarns to create a boucle that radiates with color. The gorgeous texture brings a natural look and structure makes it easy to maintain. OEKO-TEX® certified fabric.

Composition: 51% Rolefin, 27% Polyester, 22% Acrylic

Martindale: 35.000 Colour Fastness to light: 5

Pilling: 4

Clement, 1413 Cool Beige

1414 Brown

1411 Light Grey

1415 Anthracite

1412 Beige

1413 Cool Beige