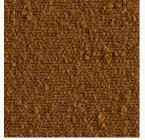

## Roma

Trendy bouclé fabric with a soft, inviting feeling. Its unique structure gives an exclusive look and in combination with strong durability you have a long-lasting fabric. OEKO-TEX  $^{\rm I\!R}$  certified fabric.

Composition: 94% Polyester, 6% Acrylic

Martindale: 100.000

Colour Fastness to light: 7-8

Pilling: 4

Lucera 3 seater, Roma 1401 Off White

1404 Mustard

1401 Off White

1405 Caramel

1402 Latte

1406 Grey

1407 Steel Blue