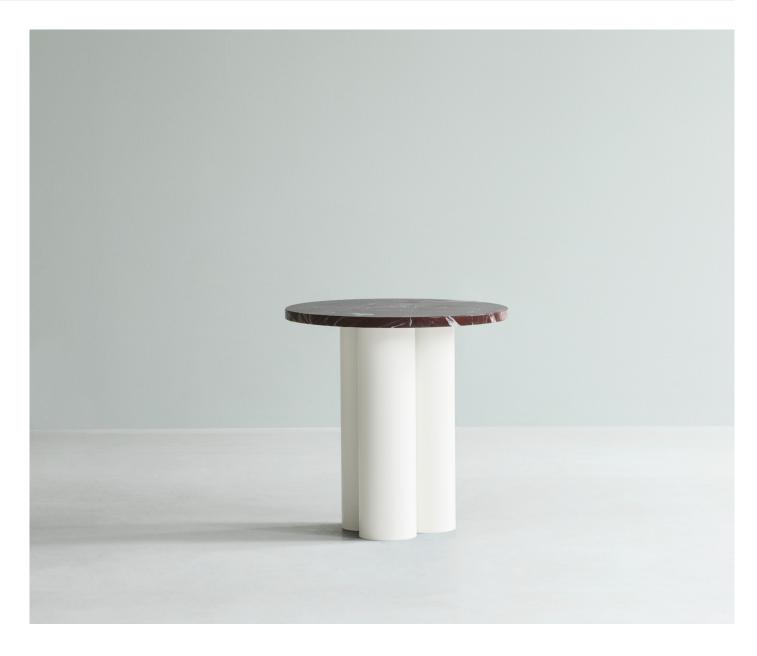

### **Collection Overview**

**Dit Table** H: 40 x W: 2 x Ø: 40 cm

#### Description

Dit Table is an expressive design with a simple construction. A stone tabletop rests on three chubby, powder coated steel legs. Dit Table can be customized to any taste or space, as implied by its name, Dit, the Danish word for "your". Choose between six different base colors and ten different stone tabletops, a total of 60 possible combinations, to create your very own table.

#### Construction

The Dit Table comprises three robust legs in powder-coated steel and a tabletop in stone. The legs can be obtained in six distinct colors, while the tabletop is obtainable in ten different types of stone, yielding a total of 60 combinations. The table is delivered in two boxes, one for the frame and one for the marble top plate.