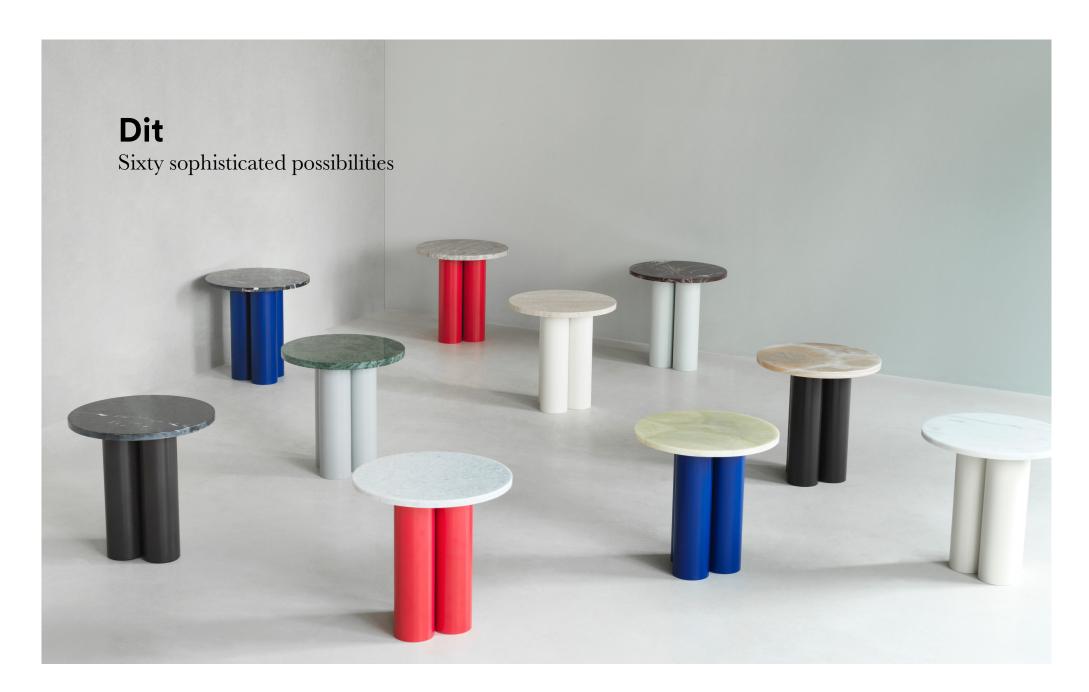

# Customizable and compact

True to its name, Dit, which means "your" in Danish, this customizable collection entices users to create their very own unique table. With six different base colors comprising Sand, Grey, Brown, Bright Blue, Bright Red, and Light Green, and a selection of ten stone tabletop options ranging from various refined marbles to calming travertine and captivating onyx stones, the Dit Table collection offers an impressive array of in total 60 possible combinations. The versatile and customizable design integrates seamlessly into different environments, allowing users to create a personalized table that mirrors their unique style and enhances their space exactly to their individual taste.

#### Description

Dit Table is an expressive design with a simple construction. A stone tabletop rests on three chubby, powder coated steel legs. Dit Table can be customized to any taste or space, as implied by its name, Dit, the Danish word for "your". Choose between six different base colors and ten different stone tabletops, a total of 60 possible combinations, to create your very own table.

#### Construction

The Dit Table comprises three robust legs in powder-coated steel and a tabletop in stone. The legs can be obtained in six distinct colors, while the tabletop is obtainable in ten different types of stone, yielding a total of 60 combinations. The table is delivered in two boxes, one for the frame and one for the marble top plate.