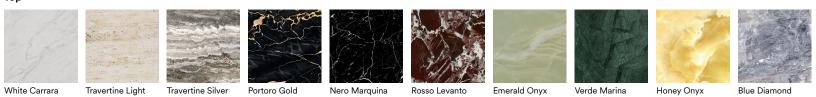

# Customizable and compact

True to its name, Dit, which means "your" in Danish, this customizable collection entices users to create their very own unique table. With six different base colors comprising Sand, Grey, Brown, Bright Blue, Bright Red, and Light Green, and a selection of ten stone tabletop options ranging from various refined marbles to calming travertine and captivating onyx stones, the Dit Table collection offers an impressive array of in total 60 possible combinations. The versatile and customizable design integrates seamlessly into different environments, allowing users to create a personalized table that mirrors their unique style and enhances their space exactly to their individual taste.

#### Description

Dit Table is an expressive design with a simple construction. A stone tabletop rests on three chubby, powder coated steel legs. Dit Table can be customized to any taste or space, as implied by its name, Dit, the Danish word for "your". Choose between six different base colors and ten different stone tabletops, a total of 60 possible combinations, to create your very own table.

#### Construction

The Dit Table comprises three robust legs in powder-coated steel and a tabletop in stone. The legs can be obtained in six distinct colors, while the tabletop is obtainable in ten different types of stone, yielding a total of 60 combinations. The table is delivered in two boxes, one for the frame and one for the marble top plate.

#### Тор