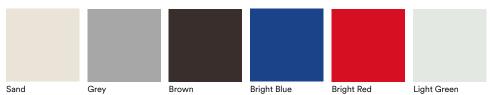

# Customizable and compact

True to its name, Dit, which means "your" in Danish, this customizable collection entices users to create their very own unique table. With six different base colors comprising Sand, Grey, Brown, Bright Blue, Bright Red, and Light Green, and a selection of ten stone tabletop options ranging from various refined marbles to calming travertine and captivating onyx stones, the Dit Table collection offers an impressive array of in total 60 possible combinations. The versatile and customizable design integrates seamlessly into different environments, allowing users to create a personalized table that mirrors their unique style and enhances their space exactly to their individual taste.

#### Description

Dit Table is an expressive design with a simple construction. A stone tabletop rests on three chubby, powder coated steel legs. Dit Table can be customized to any taste or space, as implied by its name, Dit, the Danish word for "your". Choose between six different base colors and ten different stone tabletops, a total of 60 possible combinations, to create your very own table.

#### Construction

The Dit Table comprises three robust legs in powder-coated steel and a tabletop in stone. The legs can be obtained in six distinct colors, while the tabletop is obtainable in ten different types of stone, yielding a total of 60 combinations. The table is delivered in two boxes, one for the frame and one for the marble top plate.

#### Base