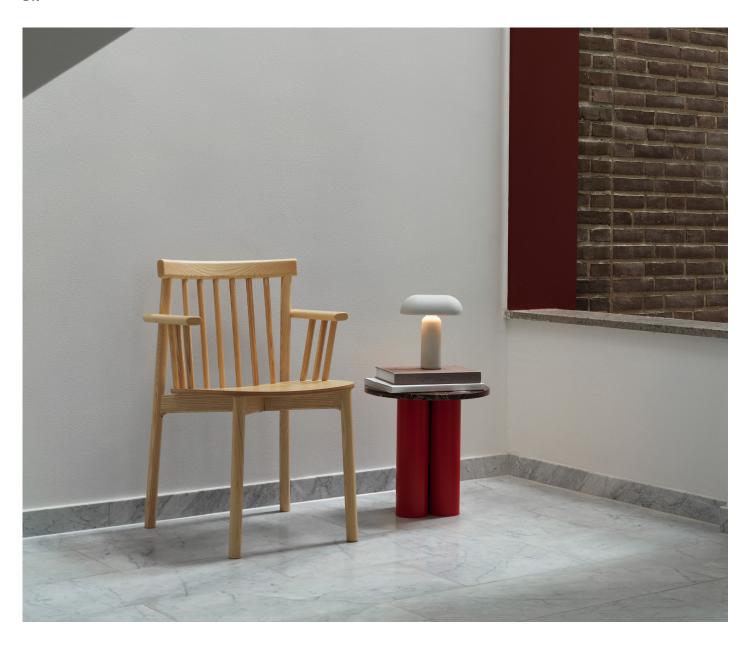

# Customizable and compact

True to its name, Dit, which means "your" in Danish, this customizable collection entices users to create their very own unique table. With six different base colors comprising Sand, Grey, Brown, Bright Blue, Bright Red, and Light Green, and a selection of ten stone tabletop options ranging from various refined marbles to calming travertine and captivating onyx stones, the Dit Table collection offers an impressive array of in total 60 possible combinations. The versatile and customizable design integrates seamlessly into different environments, allowing users to create a personalized table that mirrors their unique style and enhances their space exactly to their individual taste.

#### Description

Dit Table is an expressive design with a simple construction. A stone tabletop rests on three chubby, powder coated steel legs. Dit Table can be customized to any taste or space, as implied by its name, Dit, the Danish word for "your". Choose between six different base colors and ten different stone tabletops, a total of 60 possible combinations, to create your very own table.