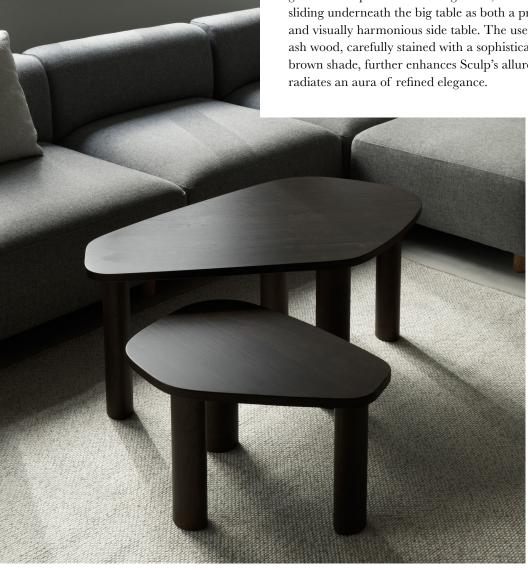

Sculp is made of 100% solid ash wood and exudes exceptional craftsmanship. The table is available in two sizes: A smaller variant and a larger version, each with three and four precisely balanced table legs, respectively. The smaller version serves as a graceful companion to the larger one, effortlessly sliding underneath the big table as both a practical and visually harmonious side table. The use of solid ash wood, carefully stained with a sophisticated deep brown shade, further enhances Sculp's allure and radiates an aura of refined elegance.