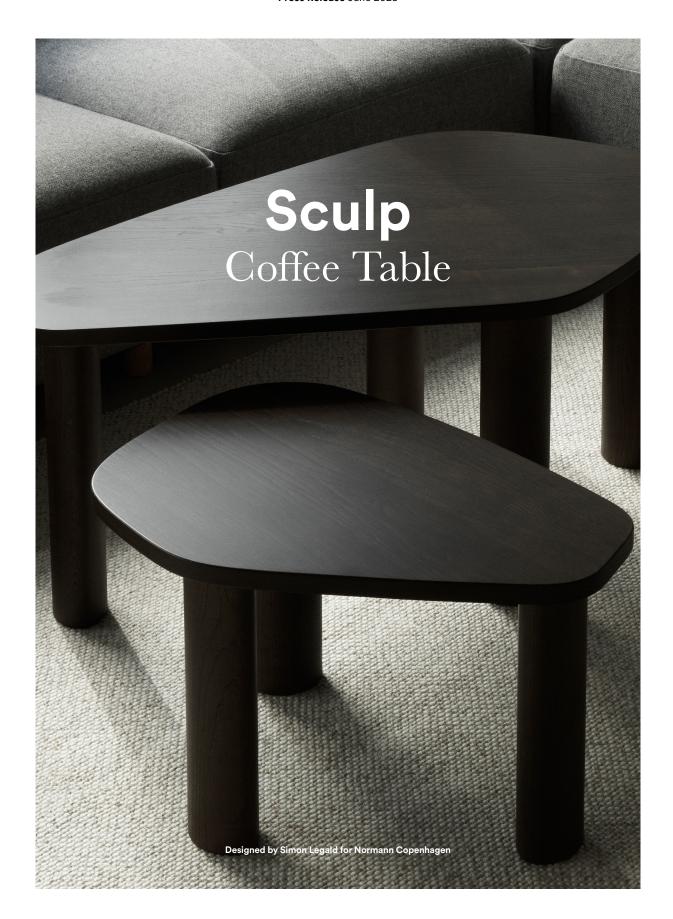

## Organic silhouettes and honest materials

Sculp is a sculptural coffee table that captures attention with its flowing and organic silhouette. The gracefully curved shape creates a striking contrast to the materials used, which consist of carefully crafted, straight planks of solid ash wood. With a desire for a free and imperfect design, the shape was hand-drawn. The result is a design characterized by its imperfect lines, evident in the dynamic contours of the tabletop and the unconventional yet appealing elliptical table legs.

Sculp is made of 100% solid ash wood and exudes exceptional craftsmanship. The table is available in two sizes: A smaller variant and a larger version, each with three and four precisely balanced table legs, respectively. The smaller version serves as a graceful companion to the larger one, effortlessly sliding underneath the big table as both a practical and visually harmonious side table. The use of solid ash wood, carefully stained with a sophisticated deep brown shade, further enhances Sculp's allure and radiates an aura of refined elegance.