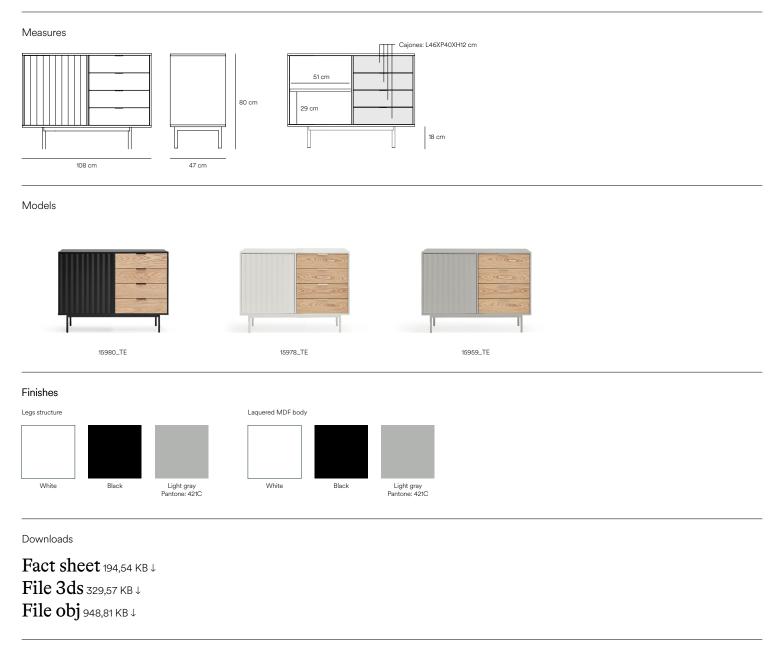

## Sierra Sideboard

Sierra collection is inspired by the mountainous depths, which perception of the volumes is influenced by the light fluctuations.

Fact sheet

Sierra's singularity is the serrated texture, a distinctive feature of the collection. This range is realised MDF in various colours, allowing each piece of furniture to adapt to any kind of interior.