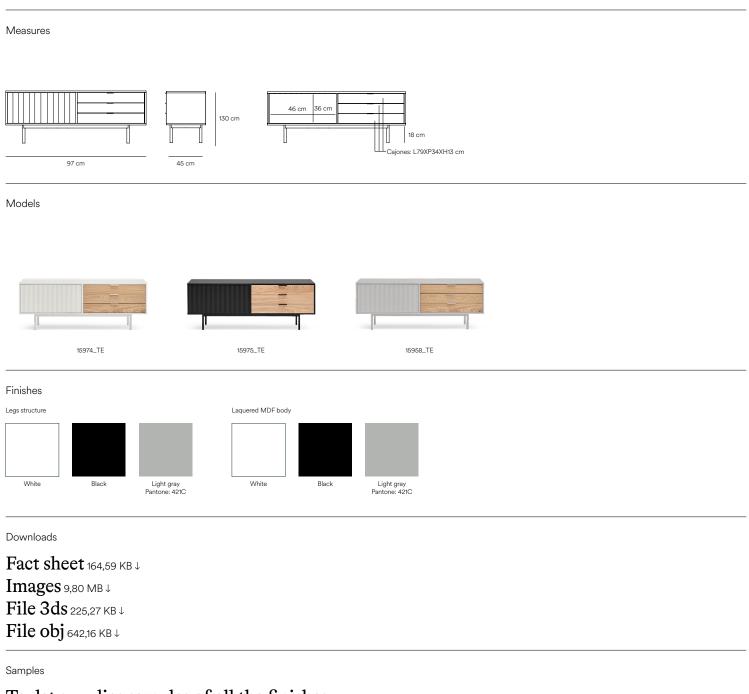

## Sierra TV Bench

Sierra collection is inspired by the mountainous depths, which perception of the volumes is influenced by the light fluctuations.

Fact sheet

## Sierra's singularity is the serrated texture, a distinctive feature of the collection. This range is realised MDF in various colours, allowing each piece of furniture to adapt to any kind of interior.