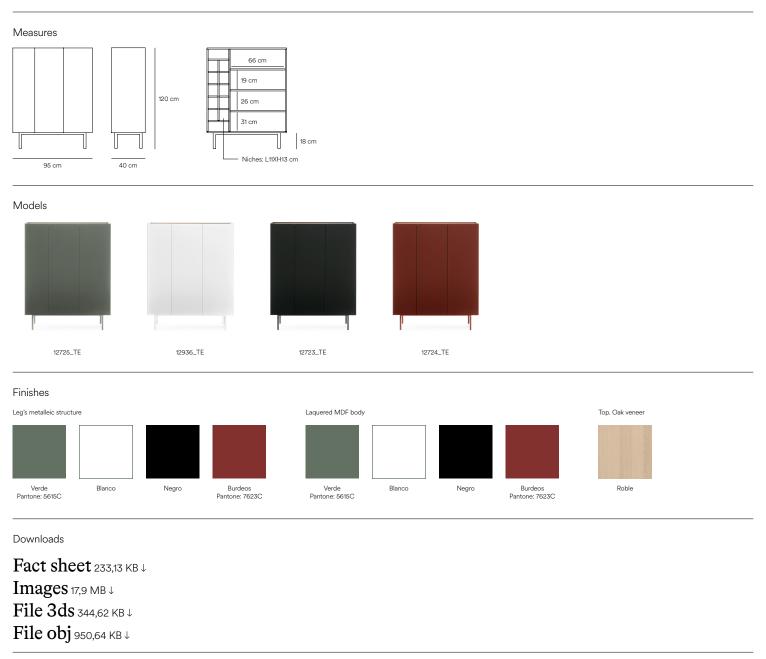

## Arista Cabinet

Creating the form Arista (the Edge) as a handle enable to transmit the essence of the collection as a particular element of the furniture, making it proper and not as an independent piece of furniture, providing it with an exclusive design that makes it unique.

## To obtain this integration in Arista collection, a frame was created to surround the upper perimeter of the furniture topped with an oak veneer finishing.

Designed by Cambres Design

Samples

Teulat supplies samples of all the finishes. Contact us at design@teulat.es for more information.