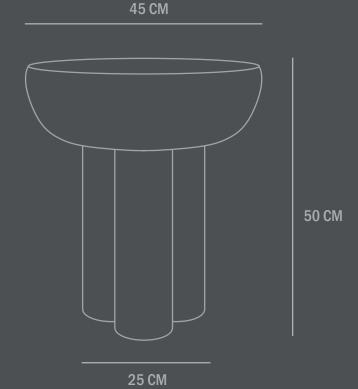

Use a soft dry cloth to clean the product.

Do not use household cleaners.

Not frost-proof

**Dimensions: L45 / W45 / H50 CM** 

Country of origin: CN

Product weight: 16 Kgs

Packaging:

Dimensions: L55 / W54 / H60 CM Total weight incl. product: 17,96 Kgs