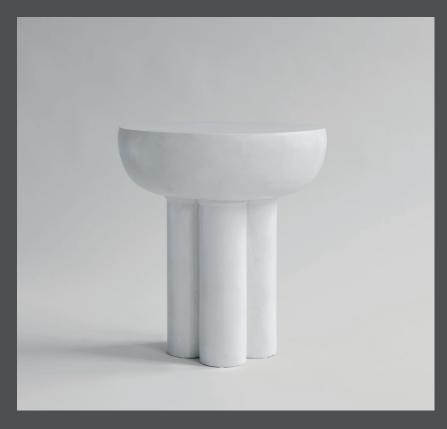

## **CROWN TABLE TALL**

The collection of tables entitled Crown is cast in one piece formed as a circular tabletop carried by four-cylinder shaped legs.

Standing strong and proud, the table is inspired by the bare, structural elements of Brutalist architecture, celebrating the columns, and eluding an attitude towards too many details.

The chunky fiber concrete legs enable a large gap between the table edge and legs to emphasize the experience of a massive floating tabletop.

The table is available in two sizes and can be used as a single standing side table or stand together as a pair of coffee tables.

Designed by Kristian Sofus Hansen & Tommy Hyldahl.

**Product no: 214017** 

Type: Table

Designer / Year of design:

Kristian Sofus Hansen & Tommy Hyldahl, 2020

Colour: Bone White Material: Fiber Concrete

**Care instructions:** 