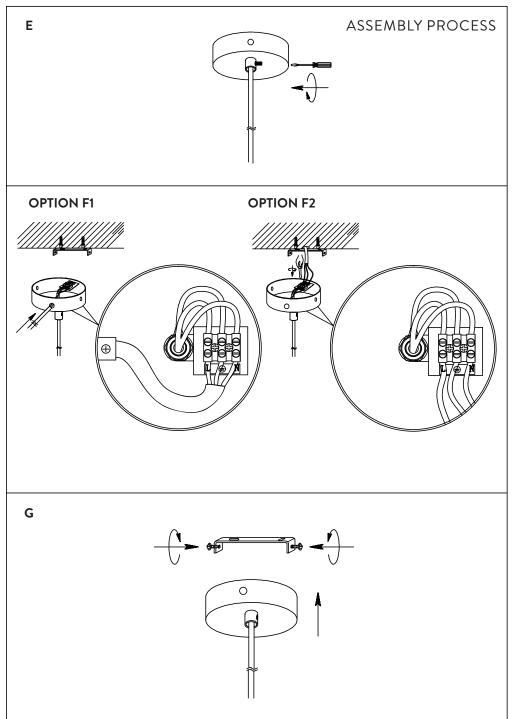

# **COLLECT LIGHTING**

### **ASSEMBLY MANUAL**

5106 - 5108 - 5110 - 5112 - 5116 - 5129 - 5131 - 100113-502 5107 - 5109 - 5111 - 5113 - 5117 - 5130 - 5132 - 100115-502

fermliving.com





## CONTENT OF THE BOX

## ASSEMBLY PROCESS



In the box, you will find one of the Collect Lighting socket pendants with a matching canopy - and:









#### **ASSEMBLY PROCESS**

#### LAMPS RATING & BULB SPECIFIKATION



3.



4.

Voltage : 220-240V

Frequence: 50Hz

IP Rating: IP20

Classification: Class I

Socket: E27 socket base.

Recomended

Max. 25 W / CFL light source :

Max. 13 W LED G95 or G125

Energy efficiency: The luminaire is compatible with

bulb of the energy classes:

A++-E.

Dimmable : Yes, when using a dimmable bulb

Certification : CE approved: This product has been assessed and complies with

the essential requirements of the relevant European directives.

Assembly:

Attention:

Care & cleaning:

mounting of this lamp should be carried out by a licened electrician. For option 1, the cable need to be VDE certified H03VV-F3\*0.75MM or higher

Due to earth connection (Class I)

class with diameter 6.2 mm max.

If the ex