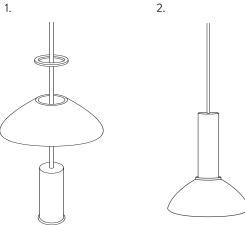

# **COLLECT LIGHTING**

### **ASSEMBLY MANUAL**

5106 - 5108 - 5110 - 5112 - 5116 - 5129 - 5131 - 100113-502 5107 - 5109 - 5111 - 5113 - 5117 - 5130 - 5132 - 100115-502

fermliving.com





## CONTENT OF THE BOX

## ASSEMBLY PROCESS



In the box, you will find one of the Collect Lighting socket pendants with a matching canopy - and:









#### **ASSEMBLY PROCESS**

#### LAMPS RATING & BULB SPECIFIKATION



3.



4.

Voltage : 220-240V

Frequence: 50Hz

IP Rating: IP20

Classification: Class I

Socket: E27 socket base.

Recomended

Max. 25 W / CFL light source :

Max. 13 W LED G95 or G125

Energy efficiency: The luminaire is compatible with

bulb of the energy classes:

A++-E.

Dimmable : Yes, when using a dimmable bulb

Certification : CE approved: This product has been assessed and complies with

the essential requirements of the relevant European directives.

Assembly:

Attention:

Care & cleaning:

mounting of this lamp should be carried out by a licened electrician. For option 1, the cable need to be VDE certified H03VV-F3\*0.75MM or higher

Due to earth connection (Class I)

class with diameter 6.2 mm max.

If the external flexible cable or cord of this luminaire is damaged, it shall