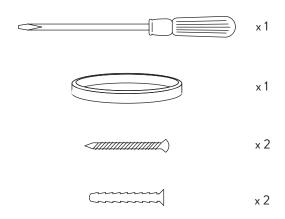

## ASSEMBLY PROCESS

In the box, you will find one of the Collect Lighting socket pendants with a matching canopy - and: