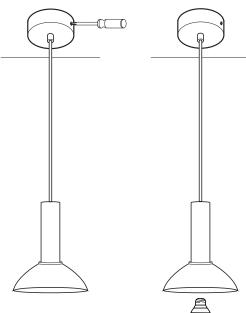

## ASSEMBLY PROCESS

In the box, you will find one of the Collect Lighting socket pendants with a matching canopy - and:

the essential requirements of the relevant European directives.

Assembly:

Attention:

Care & cleaning:

mounting of this lamp should be carried out by a licened electrician. For option 1, the cable need to be VDE certified H03VV-F3\*0.75MM or higher