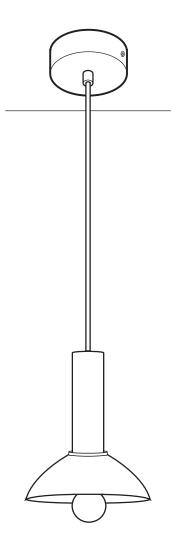

# **COLLECT LIGHTING**

### **ASSEMBLY MANUAL**

5106 - 5108 - 5110 - 5112 - 5116 - 5129 - 5131 - 100113-502 5107 - 5109 - 5111 - 5113 - 5117 - 5130 - 5132 - 100115-502

fermliving.com





## CONTENT OF THE BOX

## ASSEMBLY PROCESS



In the box, you will find one of the Collect Lighting socket pendants with a matching canopy - and:









#### **ASSEMBLY PROCESS**

#### LAMPS RATING & BULB SPECIFIKATION



3.



4.

Voltage : 220-240V

Frequence: 50Hz

IP Rating: IP20

Classification: Class I

Socket: E27 socket base.

Recomended

Max. 25 W / CFL light source :

Max. 13 W LED G95 or G125

Energy efficiency: The luminaire is compatible with

bulb of the energy classes:

A++-E.

Dimmable : Yes, when using a dimmable bulb

Certification : CE approved: This product has been assessed and complies with

the essential requirements of the relevant European directives.

Assembly:

Attention:

Care & cleaning:

mounting of this lamp should be carried out by a licened electrician. For option 1, the cable need to be VDE certified H03VV-F3\*0.75MM or higher

Due to earth connection (Class I)

class with diameter 6.2 mm max.

If th