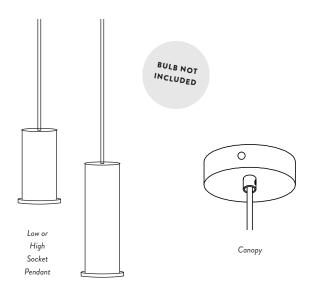

# **COLLECT LIGHTING**

### **ASSEMBLY MANUAL**

5106 - 5108 - 5110 - 5112 - 5116 - 5129 - 5131 - 100113-502 5107 - 5109 - 5111 - 5113 - 5117 - 5130 - 5132 - 100115-502

fermliving.com





## CONTENT OF THE BOX

## ASSEMBLY PROCESS



In the box, you will find one of the Collect Lighting socket pendants with a matching canopy - and:









#### **ASSEMBLY PROCESS**

#### LAMPS RATING & BULB SPECIFIKATION



3.



4.

Voltage : 220-240V

Frequence: 50Hz

IP Rating: IP20

Classification: Class I

Socket: E27 socket base.

Recomended

Max. 25 W / CFL light source :

Max. 13 W LED G95 or G125

Energy efficiency: The luminaire is compatible with

bulb of the energy classes:

A++-E.

Dimmable : Yes, when using a dimmable bulb

Certification : CE approved: This product has been assessed and complies with

the essential requirements of the relevant European directives.

Assembly:

Attention:

Care & cleaning:

mounting of this lamp should be carried out by a licened electrician. For option 1, the cable need to be VDE certif