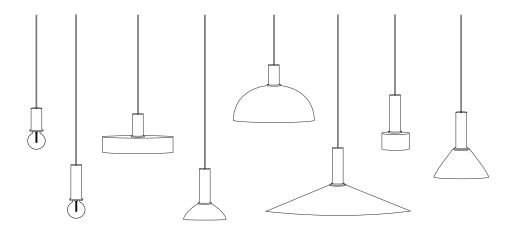

# **COLLECT LIGHTING**

### **ASSEMBLY MANUAL**

5106 - 5108 - 5110 - 5112 - 5116 - 5129 - 5131 - 100113-502 5107 - 5109 - 5111 - 5113 - 5117 - 5130 - 5132 - 100115-502

fermliving.com





## CONTENT OF THE BOX

## ASSEMBLY PROCESS



In the box, you will find one of the Collect Lighting socket pendants with a matching canopy - and:









#### **ASSEMBLY PROCESS**

#### LAMPS RATING & BULB SPECIFIKATION



3.



4.

Voltage : 220-240V

Frequence: 50Hz

IP Rating: IP20

Classification: Class I

Socket: E27 socket base.

Recomended

Max. 25 W / CFL light source :

Max. 13 W LED G95 or G125

Energy efficiency: The luminaire is compatible with

bulb of the energy classes:

A++-E.

Dimmable : Yes, when using a dimmable bulb

Certification : CE approved: This product has been assessed and complies with

the essential requirements of the relevant European directives.

Assembly:

Attention:

Care & cleaning:

mounting of this lamp should be carried out by a licened electricia