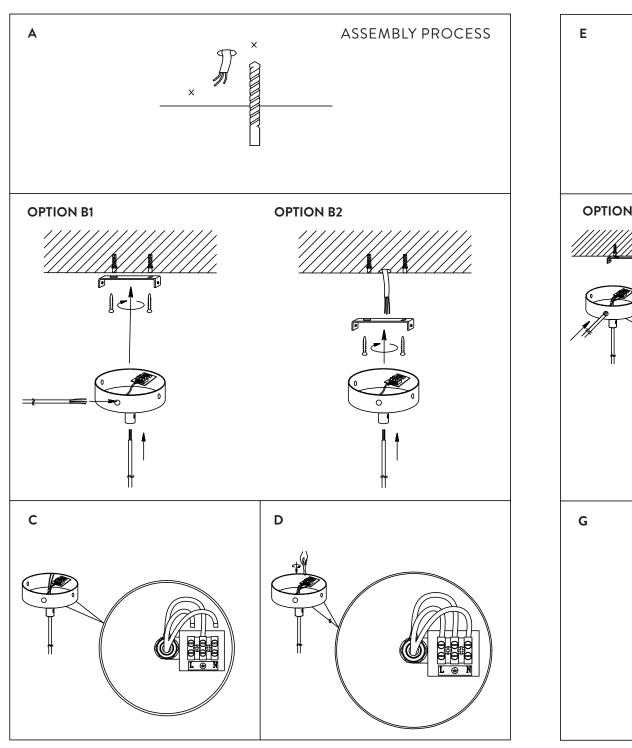

## ASSEMBLY PROCESS

In the box, you will find one of the Collect Lighting socket pendants with a matching canopy - and:

#### **ASSEMBLY PROCESS**