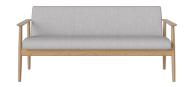

#### 02-335-20

Visti Dining Sofa

Width 170 cm Depth

Seat height 48.5 cm Seat depth

59.5 cm 45 cm Height

Armrest height 79 cm 63 cm

Max weight capacity per seat

110 Kg