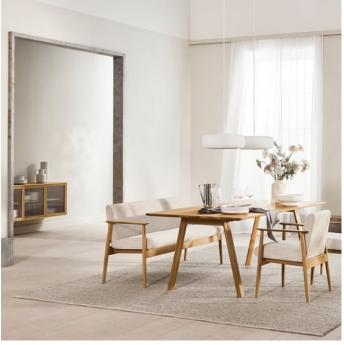

# Visti series

Designed by Studio Nooi, Italia

The Visti chair creates a luxurious and refined atmosphere in the dining room. An inviting armchair with a distinctive yet familiar style, inspired by the classics of Scandinavian mid-century design but with a decidedly contemporary twist. The seat is constructed for maximum comfort in durable moulded foam and floats within the crafted frame in solid FSC®-certified oak. Tailormade to fit your interior in your choice of upholstery fabric.

#### 02-335-20

Visti Dining Sofa

Width 170 cm Depth

Seat height 48.5 cm Seat depth

59.5 cm 45 cm Height

Armrest height 79 cm 63 cm

Max weight capacity per seat

110 Kg