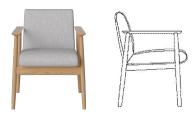

#### 02-335-01

Visti Armchair

Depth Seat depth 85 cm 54 cm Width Seat height

75.5 cm 42 cm Height Back height

Max weight capacity

110 Kg