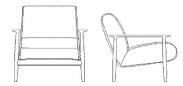

### 02-335-10

Visti Dining Chair

Depth 59.5 cm Width

61 cm

Height 79 cm

Seat depth 45 cm

> Seat height 48.5 cm