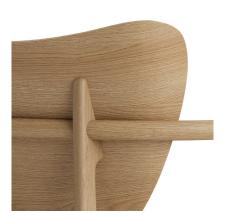

#### PACKAGING DIMENSIONS

W 64 cm / D 48 cm / H 98 cm

The Elephant Chair is a dining chair version of the popular Elephant Lounge Chair. With a gently curved back with the same soft curve as the lounge chair and a sculptural wood base the Elephant Chair brings comfort to the table.

To add even more comfort we are introducing an Elephant Chair with armrests. The armrest is made of bent oak and provides firm support. The design is a new and modern touch to traditional Scandinavian dining chairs and the armrest with its strong lines gives an interesting contrast to the soft shapes of the Elephant.

#### **DETAIL SHOTS**

SPECTRUM/NOIR MINERAL 30160