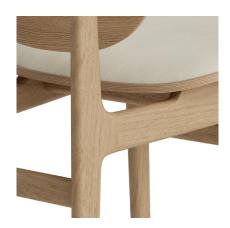

#### MATERIAL

Hand-crafted FSC certified solid oak frame. Seat and back laminated oak veneer. Armrests made of 22 layers of oak veneer. Coated with water-based clear lacquer. The front upholstery seat and back pads are replaceable. Optional 13 mm felt or plastic glides.

#### **DETAIL SHOTS**

SPECTRUM/NOIR MINERAL 30160