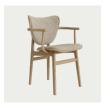

#### PACKAGING DIMENSIONS

W 64 cm / D 48 cm / H 98 cm

The Elephant Chair is a dining chair version of the popular Elephant Lounge Chair. With a gently curved back with the same soft curve as the lounge chair and a sculptural wood base the Elephant Chair brings comfort to the table.

To add even more comfort we are introducing an Elephant Chair with armrests. The armrest is made of bent oak and provides firm support. The design is a new and modern touch to traditional Scandinavian dining chairs and the armrest with its strong lines gives an interesting contrast to the soft shapes of the Elephant.