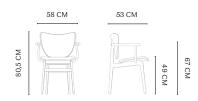

#### DIMENSIONS

W 58 CM / D 53 CM / H 80,5 CM / SH 49 CM Armrest Height:  $67\,\mathrm{CM}$ 