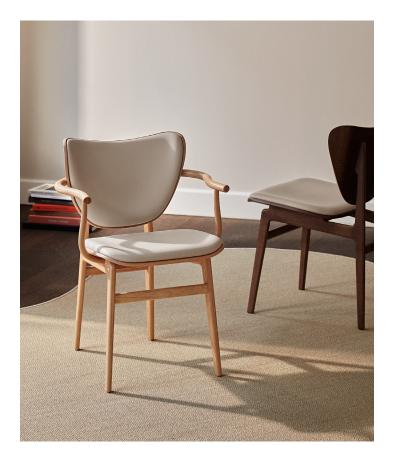

#### PACKAGING DIMENSIONS

W 64 cm / D 48 cm / H 98 cm

The Elephant Chair is a dining chair version of the popular Elephant Lounge Chair. With a gently curved back with the same soft curve as the lounge chair and a sculptural wood base the Elephant Chair brings comfort to the table.

To add even more comfort we are introducing an Elephant Chair with armrests. The armrest is made of bent oak and provides firm support. The design is a new and modern touch to traditional Scandinavian dining chairs and the armrest with its strong lines gives an interesting contrast to the soft shapes of the Elephant.