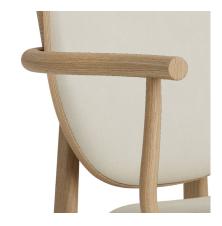

To add even more comfort we are introducing an Elephant Chair with armrests. The armrest is made of bent oak and provides firm support. The design is a new and modern touch to traditional Scandinavian dining chairs and the armrest with its strong lines gives an interesting contrast to the soft shapes of the Elephant.

#### DIMENSIONS

W 58 CM / D 53 CM / H 80,5 CM / SH 49 CM Armrest Height:  $67\,\mathrm{CM}$ 

#### **DETAIL SHOTS**

SPECTRUM/NOIR MINERAL 30160