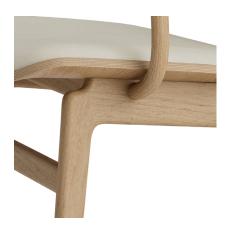

To add even more comfort we are introducing an Elephant Chair with armrests. The armrest is made of bent oak and provides firm support. The design is a new and modern touch to traditional Scandinavian dining chairs and the armrest with its strong lines gives an interesting contrast to the soft shapes of the Elephant.

#### **DETAIL SHOTS**

SPECTRUM/NOIR MINERAL 30160