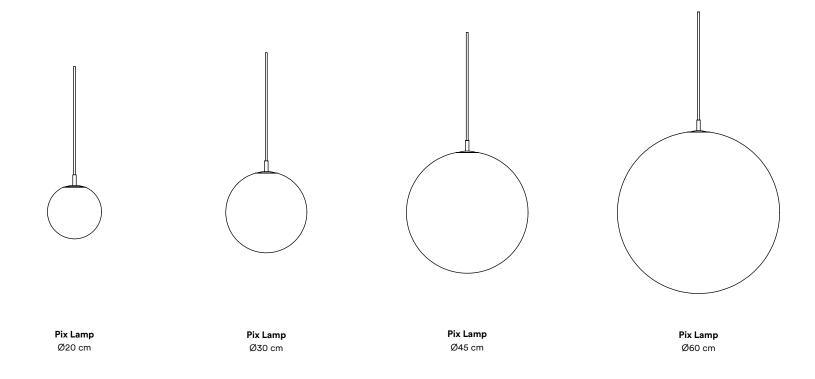

Recommended bulb type:

Pix Lamp Ø20 cm: EU: E27 Ø30 L125 3W 240V LED bulb

Pix Lamp Ø30 cm: EU: E27 Ø30 L125 3W 240V LED bulb

Pix Lamp Ø45 cm: EU: E27 Ø30 L185 5W 240V LED bulb

Pix Lamp Ø60 cm: EU: E27 Ø30 L300 7W 240V LED bulb

Recommended bulb type:

Pix Lamp Ø20 cm: US: E26 Ø30 L125 3W 120V LED bulb

Pix Lamp Ø30 cm: US: E26 Ø30 L125 3W 120V LED bulb

Pix Lamp Ø45 cm: US: E26 Ø30 L185 5W 120V LED bulb

Pix Lamp Ø60 cm: US: E26 Ø30 L300 7W 120V LED bulb