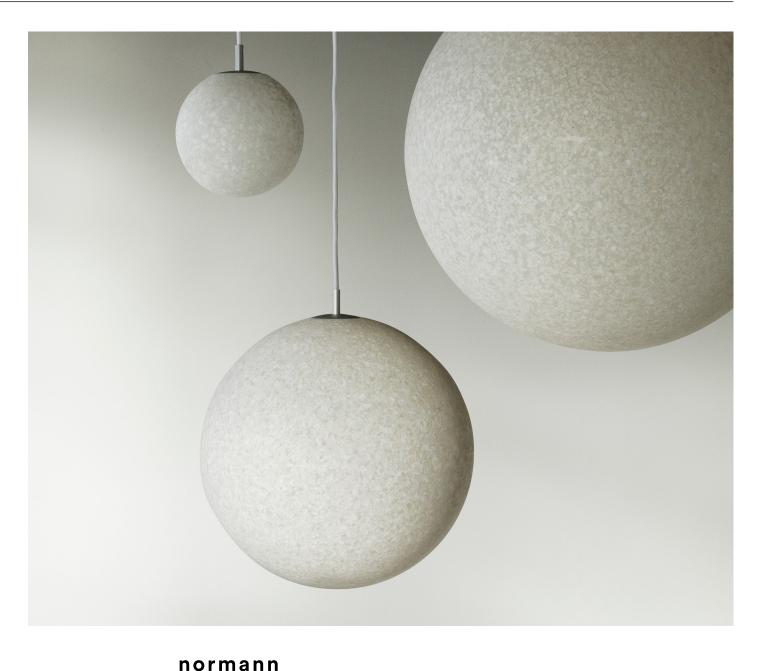

# Repurposing plastic waste

A reinterpretation of the archetypical spherical pendant lamp, the recognizable, timeless silhouette is used for the design of the Pix Lamp, while the captivating surface of the lamp gets its unique look from its composition of recycled plastic waste. The Pix Lamp collection comes in four different sizes pendant lamps, all characterized by the refined union between the classic globe pendant and the distinctive structure of the granulated plastic waste.

#### Description

Pix Lamp collection has a timeless silhouette and a captivating, pixelated surface made from 100% recycled plastic waste. The familiarity of the shape makes it fit seamlessly in anywhere - be it above the kitchen counter, dining table, or in the living room corner. The Pix Lamp comes in four different sizes.