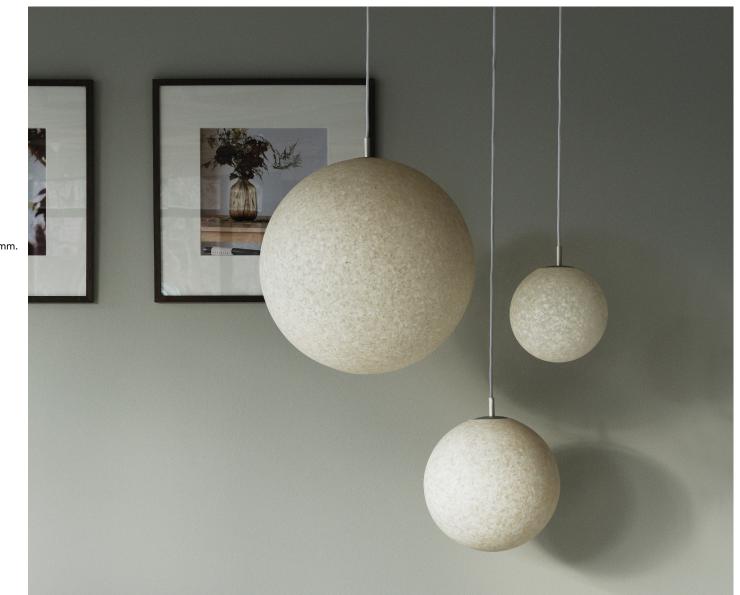

# Repurposing plastic waste

A reinterpretation of the archetypical spherical pendant lamp, the recognizable, timeless silhouette is used for the design of the Pix Lamp, while the captivating surface of the lamp gets its unique look from its composition of recycled plastic waste. The Pix Lamp collection comes in four different sizes pendant lamps, all characterized by the refined union between the classic globe pendant and the distinctive structure of the granulated plastic waste.

#### Description

Pix Lamp collection has a timeless silhouette and a captivating, pixelated surface made from 100% recycled plastic waste. The familiarity of the shape makes it fit seamlessly in anywhere - be it above the kitchen counter, dining table, or in the living room corner. The Pix Lamp comes in four different sizes.