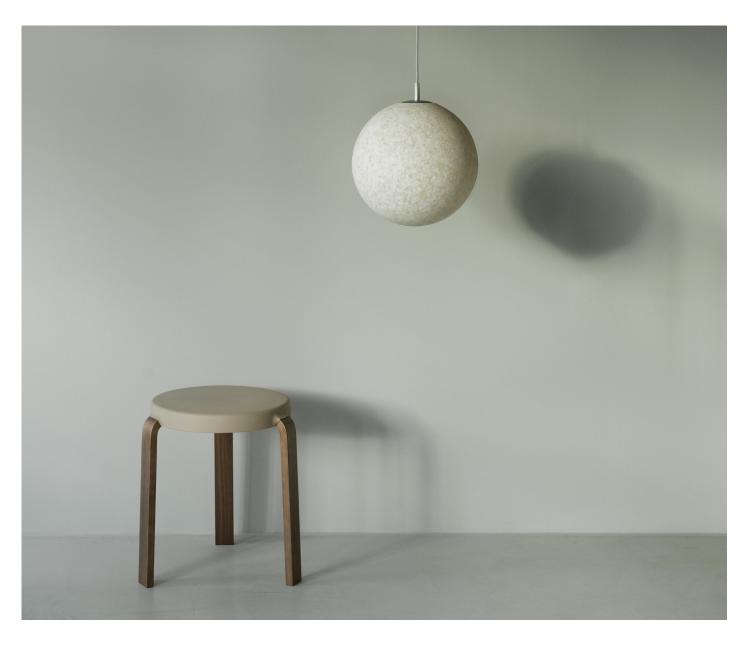

# Repurposing plastic waste

A reinterpretation of the archetypical spherical pendant lamp, the recognizable, timeless silhouette is used for the design of the Pix Lamp, while the captivating surface of the lamp gets its unique look from its composition of recycled plastic waste. The Pix Lamp collection comes in four different sizes pendant lamps, all characterized by the refined union between the classic globe pendant and the distinctive structure of the granulated plastic waste.

#### Description

Pix Lamp collection has a timeless silhouette and a captivating, pixelated surface made from 100% recycled plastic waste. The familiarity of the shape makes it fit seamlessly in anywhere - be it above the kitchen counter, dining table, or in the living room corner. The Pix Lamp comes in four different sizes.