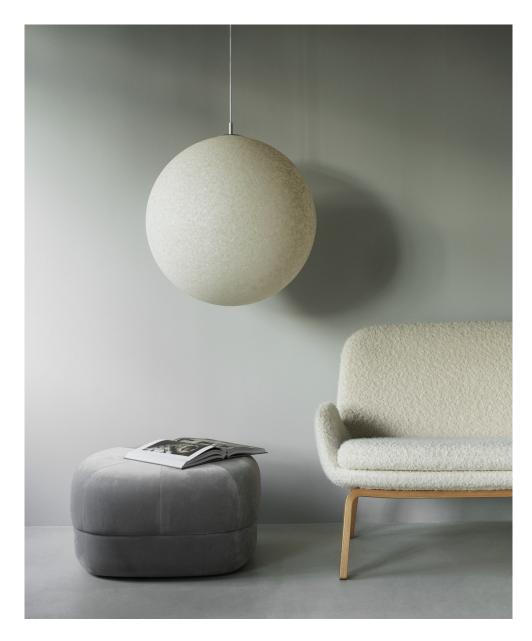

# Repurposing plastic waste

A reinterpretation of the archetypical spherical pendant lamp, the recognizable, timeless silhouette is used for the design of the Pix Lamp, while the captivating surface of the lamp gets its unique look from its composition of recycled plastic waste. The Pix Lamp collection comes in four different sizes pendant lamps, all characterized by the refined union between the classic globe pendant and the distinctive structure of the granulated plastic waste.

#### Description

Pix Lamp collection has a timeless silhouette and a captivating, pixelated surface made from 100% recycled plastic waste. The familiarity of the shape makes it fit seamlessly in anywhere - be it above the kitchen counter, dining table, or in the living room corner. The Pix Lamp comes in four different sizes.