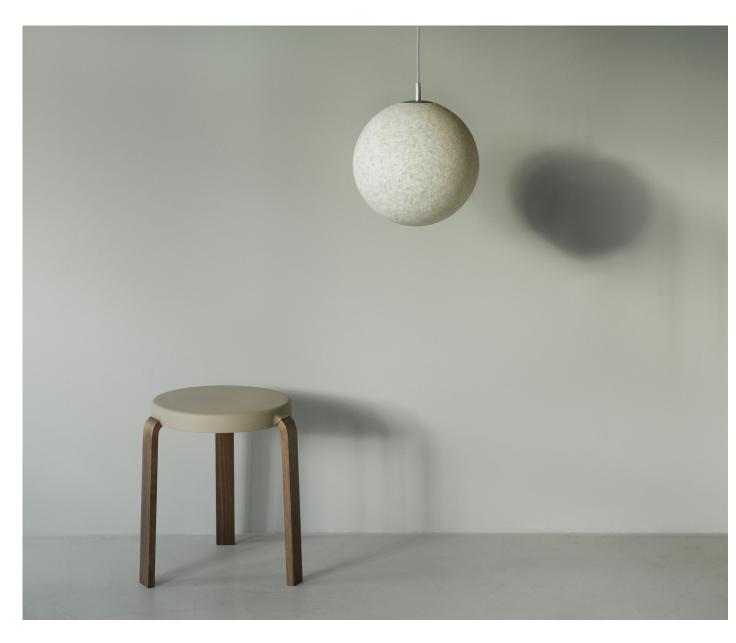

# Repurposing plastic waste

A reinterpretation of the archetypical spherical pendant lamp, the recognizable, timeless silhouette is used for the design of the Pix Lamp, while the captivating surface of the lamp gets its unique look from its composition of recycled plastic waste. The Pix Lamp collection comes in four different sizes pendant lamps, all characterized by the refined union between the classic globe pendant and the distinctive structure of the granulated plastic waste.

#### Description

Pix Lamp collection has a timeless silhouette and a captivating, pixelated surface made from 100% recycled plastic waste. The familiarity of the shape makes it fit seamlessly in anywhere - be it above the kitchen counter, dining table, or in the living room corner. The Pix Lamp comes in four different sizes.