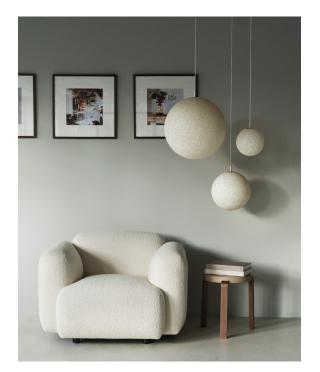

# Repurposing plastic waste

A reinterpretation of the archetypical spherical pendant lamp, the recognizable, timeless silhouette is used for the design of the Pix Lamp, while the captivating surface of the lamp gets its unique look from its composition of recycled plastic waste. The Pix Lamp collection comes in four different sizes pendant lamps, all characterized by the refined union between the classic globe pendant and the distinctive structure of the granulated plastic waste.

#### Description

Pix Lamp collection has a timeless silhouette and a captivating, pixelated surface made from 100% recycled plastic waste. The familiarity of the shape makes it fit seamlessly in anywhere - be it above the kitchen counter, dining table, or in the living room corner. The Pix Lamp comes in four different sizes.