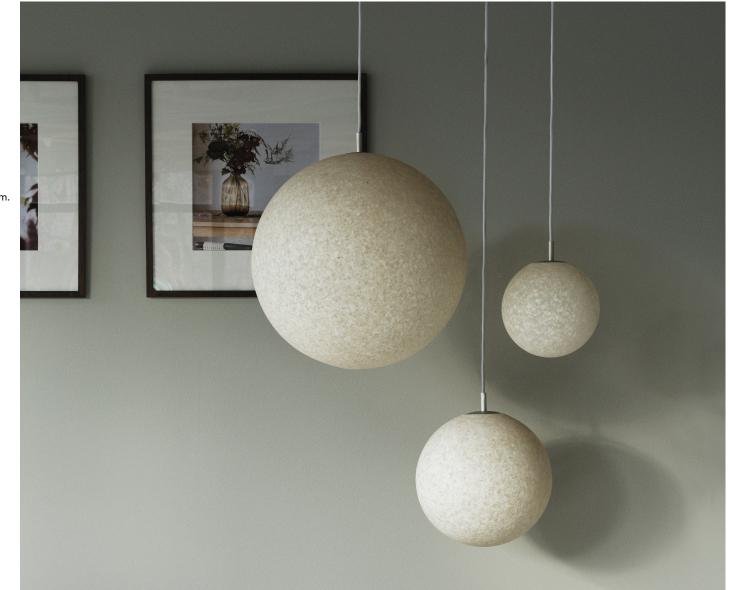

# Repurposing plastic waste

A reinterpretation of the archetypical spherical pendant lamp, the recognizable, timeless silhouette is used for the design of the Pix Lamp, while the captivating surface of the lamp gets its unique look from its composition of recycled plastic waste. The Pix Lamp collection comes in four different sizes pendant lamps, all characterized by the refined union between the classic globe pendant and the distinctive structure of the granulated plastic waste.

#### Description

Pix Lamp collection has a timeless silhouette and a captivating, pixelated surface made from 100% recycled plastic waste. The familiarity of the shape makes it fit seamlessly in anywhere - be it above the kitchen counter, dining table, or in the living room corner. The Pix Lamp comes in four different sizes.