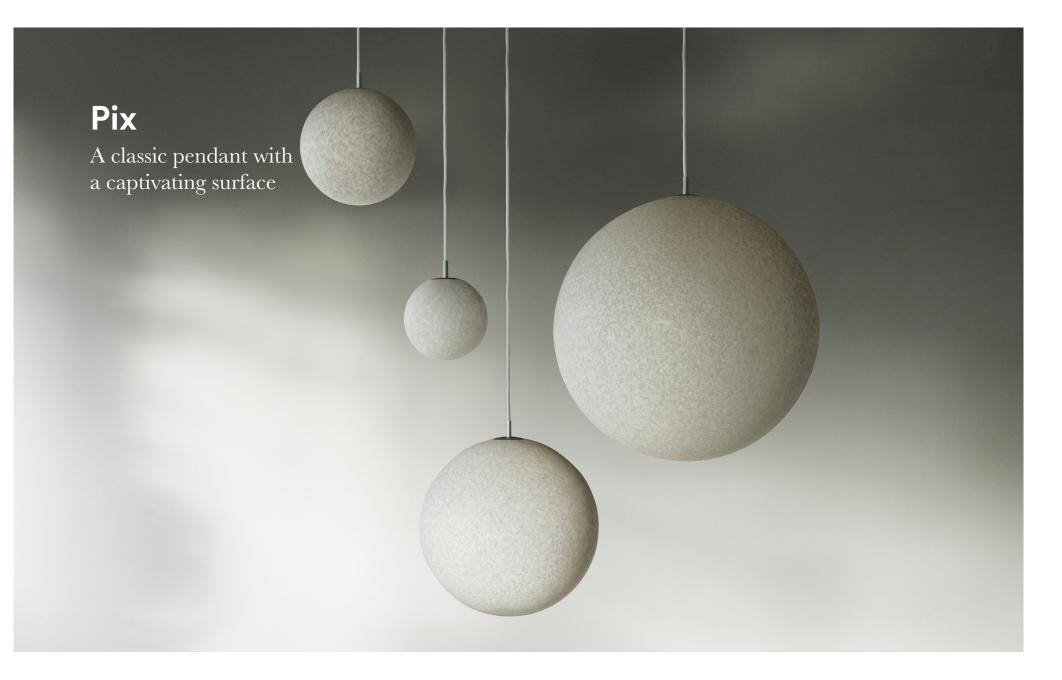

# Repurposing plastic waste

A reinterpretation of the archetypical spherical pendant lamp, the recognizable, timeless silhouette is used for the design of the Pix Lamp, while the captivating surface of the lamp gets its unique look from its composition of recycled plastic waste. The Pix Lamp collection comes in four different sizes pendant lamps, all characterized by the refined union between the classic globe pendant and the distinctive structure of the granulated plastic waste.

#### Description

Pix Lamp collection has a timeless silhouette and a captivating, pixelated surface made from 100% recycled plastic waste. The familiarity of the shape makes it fit seamlessly in anywhere - be it above the kitchen counter, dining table, or in the living room corner. The Pix Lamp comes in four different sizes.