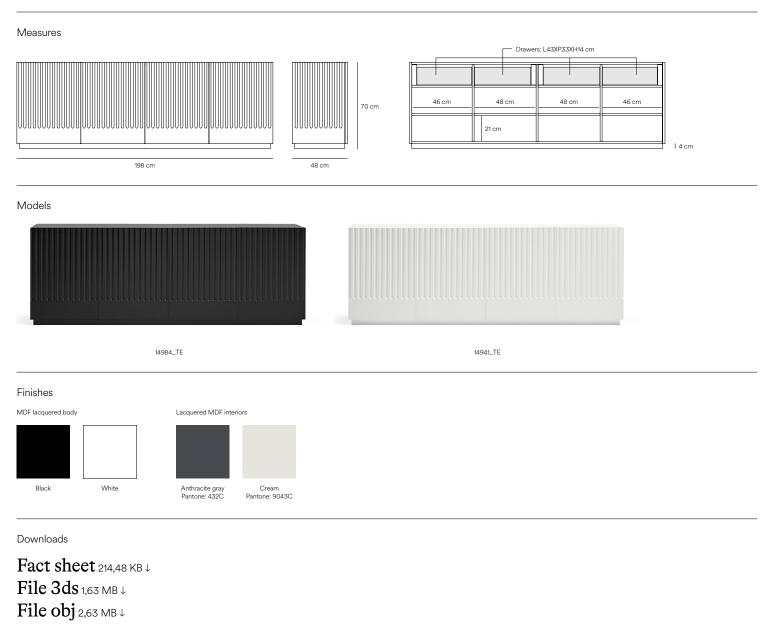

## Doric Sideboard 2

Doric collection has been inspired by the Classical Greek architectural orders. Thus, its vertical grooves evoke the prevailing simplicity and robustness of that period: a search of beauty based on the proportionality of the classical precept of architecture.

## As in the Classical Era, proportion is ubiquitous in every piece composing of Doric collection, according to the aesthetic approach that defines this collection.

Designed by Cambres Design

Samples

Teulat supplies samples of all the finishes. Contact us at design@teulat.es for more information.