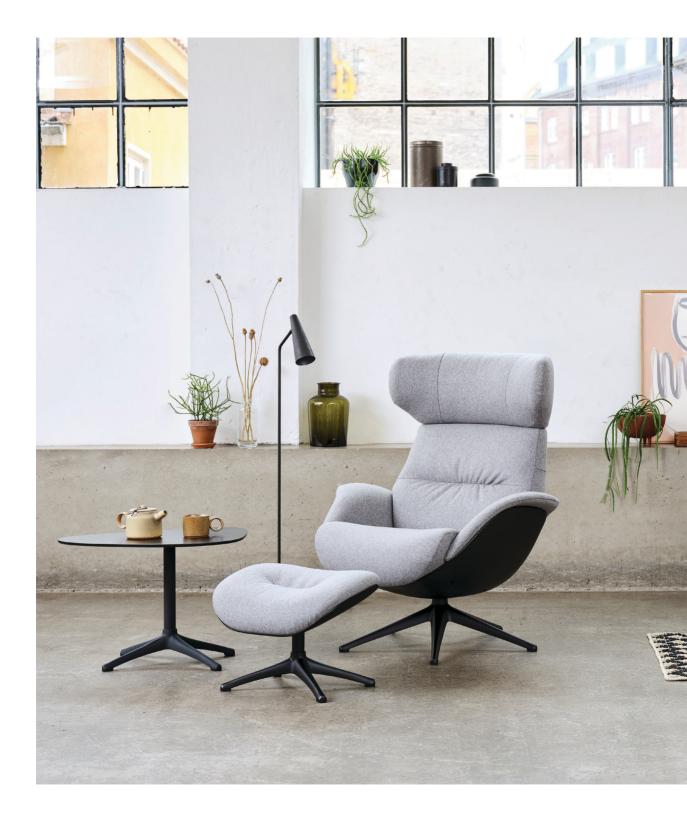

#### AARHUS

FLEXLUX® is exclusive scandinavian design recliners of premium quality. Effortless adjustability lets you find your favorite positions and ensures that you will find pleasure in every moment.

# FIND YOUR PERFECT MATCH

We offer several models in low, medium and high

Model shown: Clement Low, Medium and High, Savoy 0960 Platin Black, Wood Walnut Shell and Aluminium Polished legs with footrest Chairs in Low, Medium and High is available on Clement, Volden, Aarhus, Skagen and Viborg