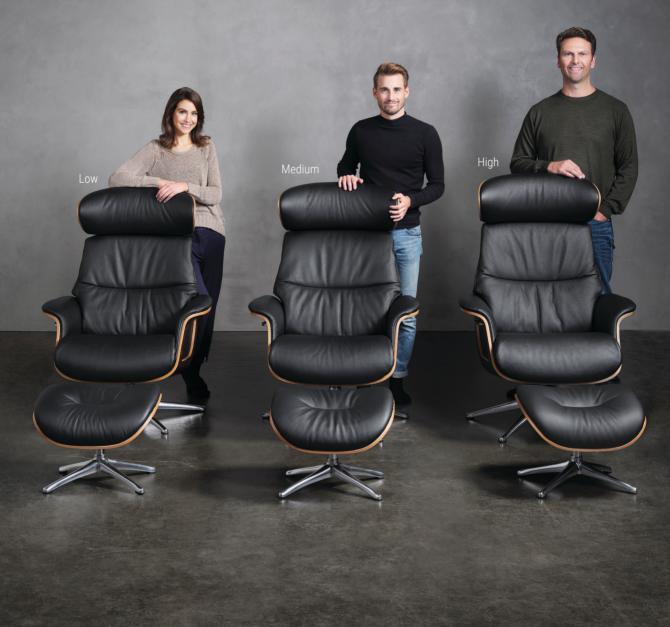

# FIND YOUR PERFECT MATCH

We offer several models in low, medium and high

Model shown: Clement Low, Medium and High, Savoy 0960 Platin Black, Wood Walnut Shell and Aluminium Polished legs with footrest Chairs in Low, Medium and High is available on Clement, Volden, Aarhus, Skagen and Viborg