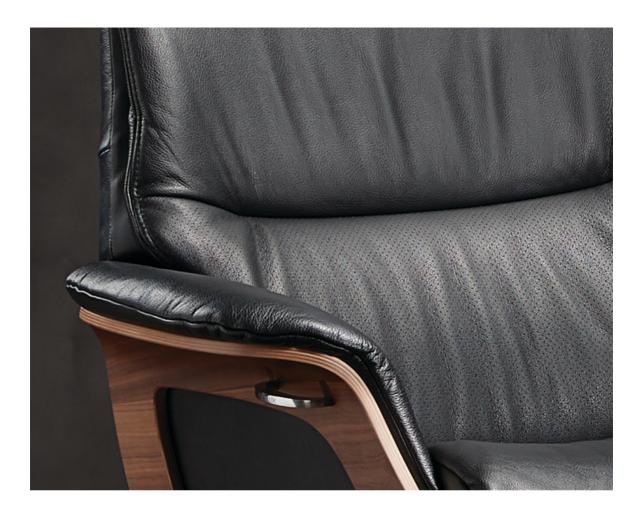

Integrated Air Channels<sup>™</sup> and perforated leather allow your body to breathe and help you stay comfortable. Keeping you warm when the air is cool and cool when it is warm.