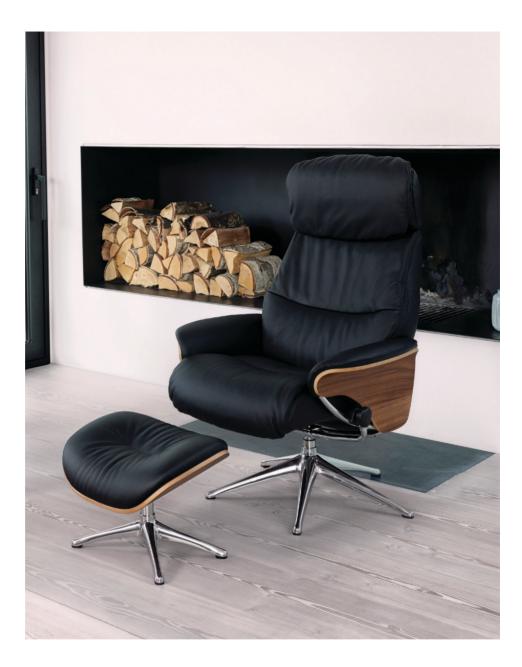

#### AARHUS

FLEXLUX® is exclusive scandinavian design recliners of premium quality. Effortless adjustability lets you find your favorite positions and ensures that you will find pleasure in every moment.