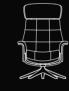

### CLEMENT

The headrest is adjustable in height and angle, to get the best position for reading, watching TV or relaxing.