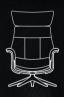

#### CLEMENT ELECTRIC FUNCTION

0

0

0

0

Clement lets you change positions smoothly and effortlessly. You will find a motion touch panel under the armrest, perfectly placed for adjusting the back angle and the built-in footrest with a double motor function. This ensures you will find pleasure in every moment.