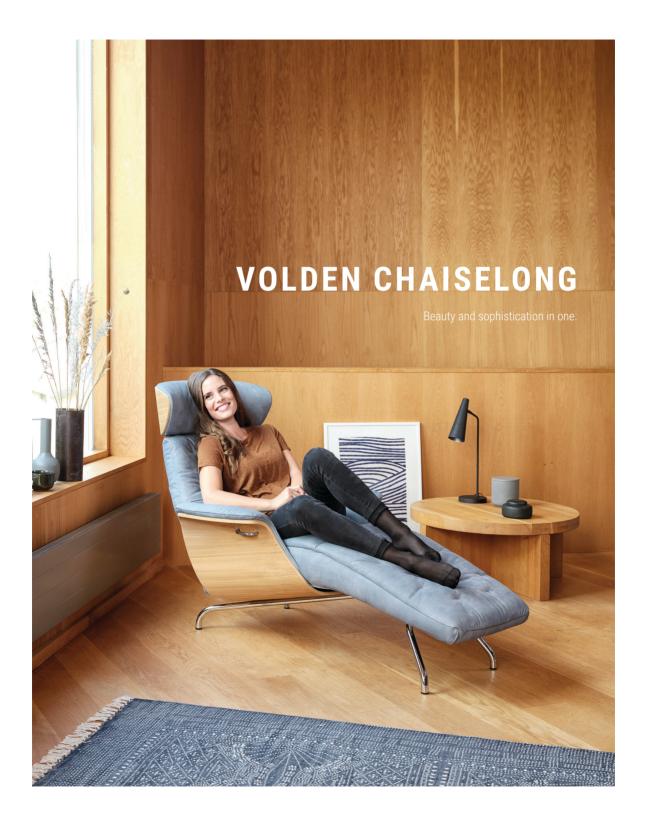

#### VOLDEN

Volden is designed with a gas spring mechanism, which lets you change positions smoothly and effortlessly. The footrest will ensure that you have a calm place to relax and unwind.

Model shown: Volden, Eton 5063 Black, Wooden Black Shell and Aluminium Black legs with footrest