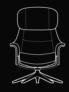

#### VOLDEN

Volden is designed with a gas spring mechanism, which lets you change positions smoothly and effortlessly. The footrest will ensure that you have a calm place to relax and unwind.

Model shown: Volden, Eton 5063 Black, Wooden Black Shell and Aluminium Black legs with footrest