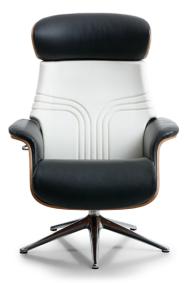

### CLEMENT

The headrest is adjustable in height and angle, to get the best position for reading, watching TV or relaxing.

Model shown: Clement Electric Function (Battery), Savoy 0971 Auburn Brown fully upholstered and Aluminium Polished legs