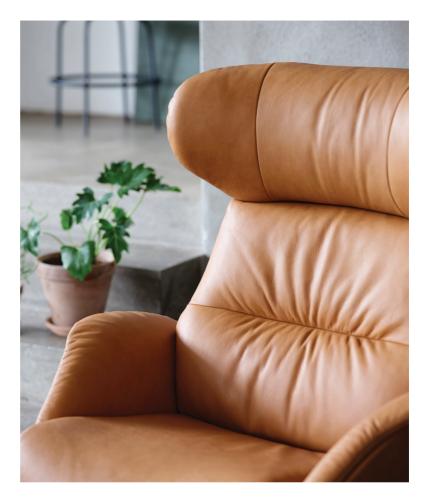

Integrated Air Channels<sup>™</sup> and perforated leather allow your body to breathe and help you stay comfortable. Keeping you warm when the air is cool and cool when it is warm.