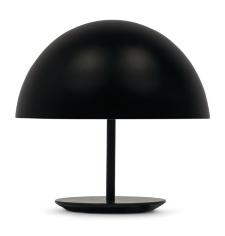

The Mater Baby Dome lamp is an award-winning piece of luminaire designed by Todd Bracher. Timeless and iconic with a spherical shade, which creates a gentle glow. Available in three different finishes, Baby Dome is a minimalist and streamlined table lamp designed to complement both residential and commercial decor.

ITEM NO. 00311 Black

00315 Matte aluminum

00317 Brass

**DESIGNER** Todd Bracher | US

MATERIAL Painted or polished spun aluminum

or brass with steel base.

ORIGIN India

**DIM** DIA 250 mm H 245 mm