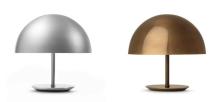

The Mater Baby Dome lamp is an award-winning piece of luminaire designed by Todd Bracher. Timeless and iconic with a spherical shade, which creates a gentle glow. Available in three different finishes, Baby Dome is a minimalist and streamlined table lamp designed to complement both residential and commercial decor.

ITEM NO. 00311 Black

00315 Matte aluminum

00317 Brass

**DESIGNER** Todd Bracher | US

MATERIAL Painted or polished spun aluminum

or brass with steel base.

ORIGIN India

**DIM** DIA 250 mm H 245 mm