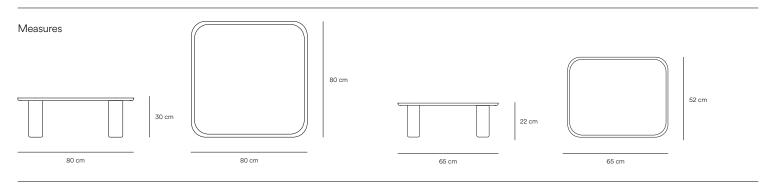

## Nest Nesting tables

Nest is a table set designed to adapt and change with the space and the moments we live in it.