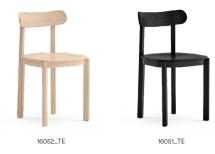

## Each line and curve of Nara fits perfectly in this design that highlights natural materials.

Diseñado por We Are Forms

Models

Finishes

Contrachapado fresno

Downloads

Dossier 14.93 MB \( \) File 3ds 677.41 KB \( \) File obj 817.45 KB \( \)