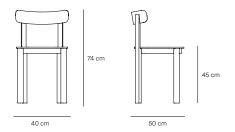

## Nara Chair

Nara chair, in its apparent simplicity, hides a series of intricate details which makes it unique and gives it the beauty for which it stands out.

## Each line and curve of Nara fits perfectly in this design that highlights natural materials.

Diseñado por We Are Forms

Models

Finishes

Contrachapado fresno

Downloads

Dossier 14.93 MB \( \) File 3ds 677.41 KB \( \) File obj 817.45 KB \( \)