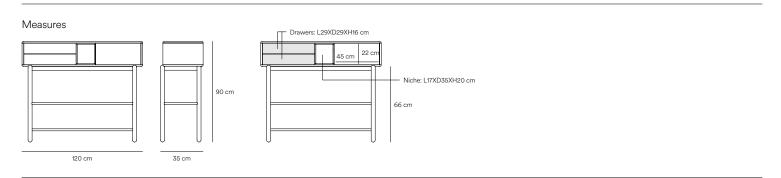

## Corvo Console

The rounding edges along the entire perimeter of the furniture gives Corvo collection a soft and voluminous appearance.

Fact sheet