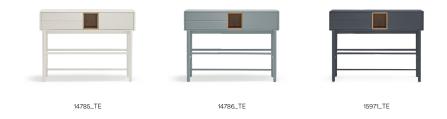

## Corvo collection charecteristic is a self integration without the need to introduce any other pieces of furniture, creating a much cleaner and neater appearance.

Designed by Cambres Design

Models

Downloads