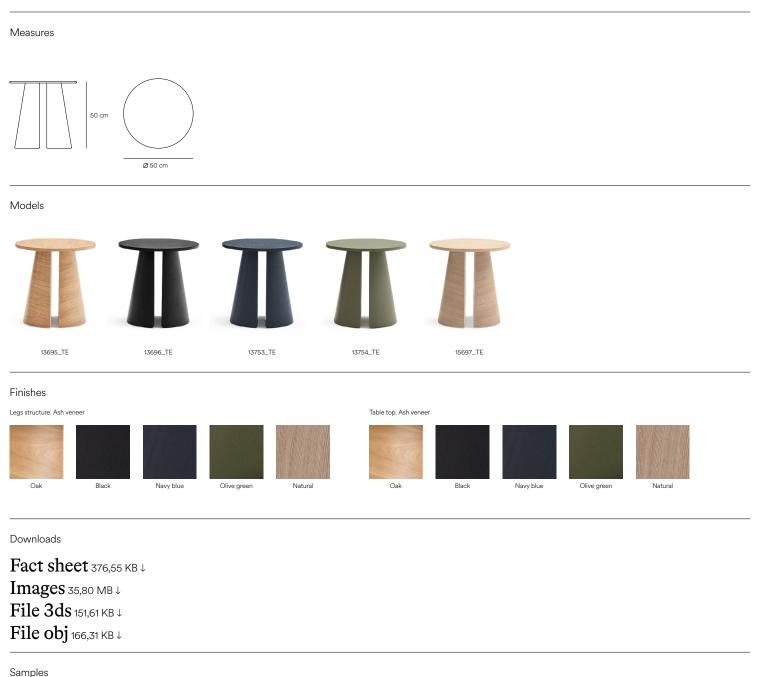

## Cep Side table

Cep table set, is simple and minimalist, where the outmost of the construction process of the pieces have been sought: the curved wood.

Fact sheet

Teulat

With only two symmetrical parts, Cep's base is generated on which the top board rests, creating simple tables that highlight the nobility of the wood and caring details of this collection.